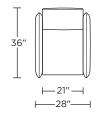

gh-density, high-resiliency foam seat

Tight back and seat cushion Double-needle top-stitch

Knife-edge detailing

Lifetime warranty on frame and suspension Quick-ship delivery

## **Options:**

Swivel base available in Antique Brass, Burnished Bronze or Polished Nickel finish

## **Additional Power Options:**

Motorized recliner with an in-arm control panel that is easy to use and includes a USB charging port Motor has a five-year warranty

Lithium-ion battery pack available Battery pack has a one-year warranty

Please use actual leather, fabric, Crypton®, Sunbrella® and Ultrasuede® swatches when specifying furniture as the colors shown may vary due to the printing process.

Wall Clearance is 16"



#### **BLK-REC-ST**



#### **BLK-REC-XT**



#### **BLK-REC-ST**



#### **BLK-REC-XT**



#### **BLK-REC-ST**



### BLK-REC-XT