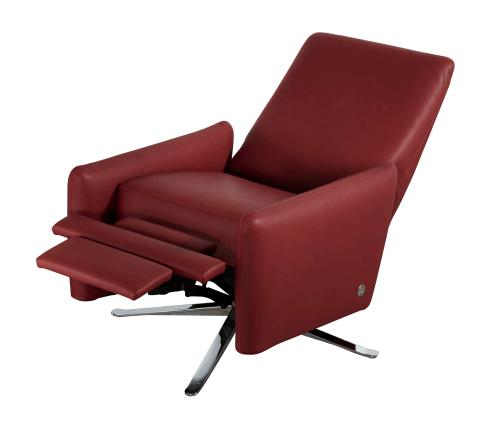

# RE-INVENTED RECLINER™ COLLECTION

## **BLAKE**





AMERICAN LEATHER°

**BLAKE** 

#### **Standard Features:**

Advanced unidirectional suspension system Premium high-density, high-resiliency foam seat

Tight back and seat cushion Double-needle top-stitch

Knife-edge detailing

Lifetime warranty on frame and suspension Quick-ship delivery

## **Options:**

Swivel base available in Antique Brass, Burnished Bronze or Polished Nickel finish

## **Additional Power Options:**

Motorized recliner with an in-arm control panel that is easy to use and includes a USB charging port Motor has a five-year warranty

Lithium-ion battery pack available Battery pack has a one-year warranty

Please use actual leather, fabric, Crypton®, Sunbrella® and Ultrasuede® swatches when specifying furniture as the colors shown may vary due to the printing process.

W