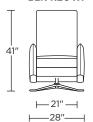

ed unidirectional suspension system Premium high-density, high-resiliency foam seat

Tight back and seat cushion Double-needle top-stitch

Knife-edge detailing

Lifetime warranty on frame and suspension Quick-ship delivery

## **Options:**

Swivel base available in Antique Brass, Burnished Bronze or Polished Nickel finish

## **Additional Power Options:**

Motorized recliner with an in-arm control panel that is easy to use and includes a USB charging port Motor has a five-year warranty

Lithium-ion battery pack available Battery pack has a one-year warranty

Please use actual leather, fabric, Crypton®, Sunbrella® and Ultrasuede® swatches when specifying furniture as the colors shown may vary due to the printing process.

Wall Clearance is 16"



#### **BLK-REC-ST**



#### **BLK-REC-XT**



#### **BLK-REC-ST**



#### **BLK-REC-XT**



#### **BLK-REC-ST**



### BLK-REC-XT