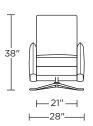

Please use actual leather, fabric, Crypton®, Sunbrella® and Ultrasuede® swatches when specifying furniture as the colors shown may vary due to the printing process.

Wall Clearance is 16"