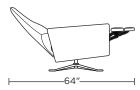

ency foam seat

Tight back and seat cushion Double-needle top-stitch

Knife-edge detailing

Lifetime warranty on frame and suspension Quick-ship delivery

## **Options:**

Swivel base available in Antique Brass, Burnished Bronze or Polished Nickel finish

## **Additional Power Options:**

Motorized recliner with an in-arm control panel that is easy to use and includes a USB charging port Motor has a five-year warranty

Lithium-ion battery pack available Battery pack has a one-year warranty

Please use actual leather, fabric, Crypton®, Sunbrella® and Ultrasuede® swatches when specifying furniture as the colors shown may vary due to the printing process.

Wall Clearance is 16"



#### **BLK-REC-ST**



#### **BLK-REC-XT**



#### **BLK-REC-ST**



#### **BLK-REC-XT**



#### **BLK-REC-ST**



### BLK-REC-XT