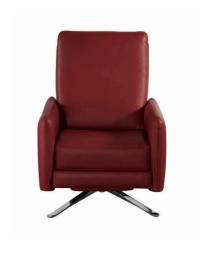

# RE-INVENTED RECLINER™ COLLECTION

## **BLAKE**





AMERICAN LEATHER°

**BLAKE** 

#### **Standard Features:**

Advanced unidirectional suspension system Premium high-density, high-resiliency foam seat

Tight back and seat cushion Double-needle top-stitch

Knife-edge detailing

Lifetime warranty on frame and suspension Quick-ship delivery

## **Options:**

Swivel base available in Antique Brass, Burnished Bronze or Polished Nickel finish

## **Additional Power Options:**

Motorized recliner with an in-arm control panel that is easy to use and includes a USB charging port Motor has a five-year warranty

Lithium-ion battery pack available Battery pack has a one-year warranty

Please use actual leather, fabric, Crypton®, Sunbrella® and Ultrasuede® swatches when specifying furniture as the colors shown may vary due to the printing process.