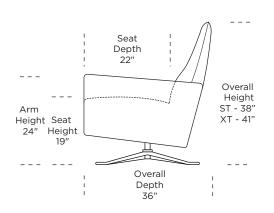

Please use actual leather, fabric, Crypton®, Sunbrella® and Ultrasuede® swatches when specifying furniture as the colors shown may vary due to the printing process.

Wall Clearance is 16"