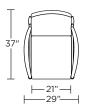

#### Wall Clearance is 16"

AST-REC-ST

AST-REC-XT

AST-REC-ST

AST-REC-XT

Scale: 1/4 inch = 1 foot All dimensions are approximate and subject to change. Specify components from the sitting position. V.05.07.20