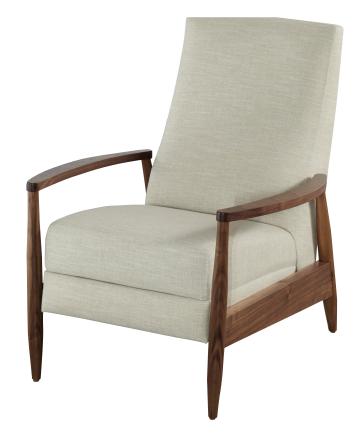

# RE-INVENTED RECLINER<sup>™</sup> COLLECTION

## ASTON







### AMERICAN LEATHER<sup>®</sup> RE-INVENTED RECLINER<sup>™</sup> COLLECTION

#### **Standard Features:**

Advanced unidirectional suspension system Premium high-density, high-resiliency foam seat

- Tight back and seat cushion
- Single-needle top-stitch
- Lifetime warranty on frame and suspension Quick-ship delivery

#### **Options:**

Solid wood base available in Natural Walnut or Gray Ash

#### **Additional Power Options:**

Motorized recliner with an in-seat control panel that is easy to use and includes a USB charging port Motor has a five-year warranty Lithium-ion battery pack available Battery pack has a one-year warranty

Please use actual leather, fabric, Crypton<sup>®</sup>, Sunbrella<sup>®</sup> and Ultrasuede<sup>®</sup> swatches when specifying furniture as the colors show