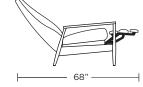

#### Wall Clearance is 16"

AST-REC-ST

AST-REC-XT

AST-REC-ST

AST-REC-XT

Scale: 1/4 inch = 1 foot All dimensions are approximate and subject to change. Specify components from the sitting position. V.05.07.20