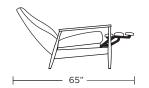

#### Wall Clearance is 16"

AST-REC-ST

AST-REC-XT

AST-REC-ST

AST-REC-XT

Scale: 1/4 inch = 1 foot All dimensions are approximate and subject to change. Specify components from the sitting position. V.05.07.20