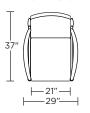

#### Wall Clearance is 16"

AST-REC-ST

AST-REC-XT

AST-REC-ST

AST-REC-XT

Scale: 1/4 inch = 1 foot All dimensions are approximate and subject to change. Specify components from the sitting position. V.05.07.20