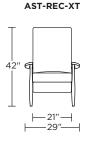

#### Wall Clearance is 16"

AST-REC-ST

AST-REC-XT

AST-REC-ST

AST-REC-XT

Scale: 1/4 inch = 1 foot All dimensions are approximate and subject to change. Specify components from the sitting position. V.05.07.20