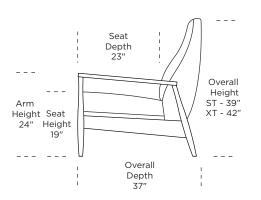

#### Wall Clearance is 16"

AST-REC-ST

AST-REC-XT

AST-REC-ST

AST-REC-XT

Scale: 1/4 inch = 1 foot All dimensions are approximate and subject to change. Specify components from the sitting position. V.05.07.20