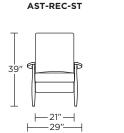

#### Wall Clearance is 16"

AST-REC-ST

AST-REC-XT

AST-REC-ST

AST-REC-XT

Scale: 1/4 inch = 1 foot All dimensions are approximate and subject to change. Specify components from the sitting position. V.05.07.20