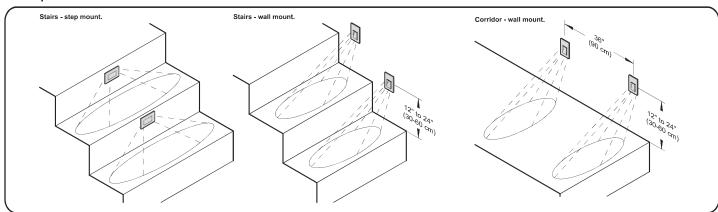

persons. Instructions pertaining to a risk of fire, electric shock or injury to persons. -WARNING Installation must be done according to local electrical codes. Installation should be done by a certified electrican. Not intended for installation in ceilings, soffits, "built-in furnishings" such as a kitchen, cabinet or trophy case. The connection will need to be done in accordance with the National Electrical Code and local ordinances Warranty: CBST0038XXYY CBST0048XXYY CloudyBay offers a warranty of 5 years from the date of purchase that covers repair or replacement of defective parts of the housing, optics, and electronics. CDST0038XXYY Image: CDST0048XXYY To contact customer service send an e-mail to info@cloudybaylighting.com Image: CDST0048XXYY Image: CDST0048XXYY

#### Description



#### Installation instructions



•Place face plate (8) on fixture

•This is integrated led fixture, no bulbs to replace

### **Stair light dimming range varies from different dimmers. Cloudy Bay recommends dimmers below:** Cloudy Bay CBLD001WH,

Lutron DV-600P, Lutron PD-6WCL, Lutron MACL-153M, Lutron 603P, Leviton DSL06, Leviton RNL06,