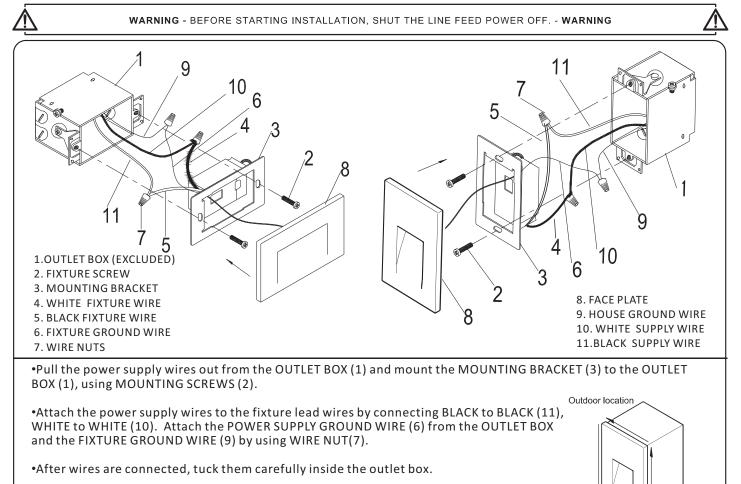

# IMPORTANT SAFETY INSTRUCTIONS SAVE THESE INSTRUCTIONS Instructions pertaining to a risk of fire, electric shock or injury to persons. Instructions pertaining to a risk of fire, electric shock or injury to persons. -WARNING Installation must be done according to local electrical codes. Installation should be done by a certified electrican. Not intended for installation in ceilings, soffits, "built-in furnishings" such as a kitchen, cabinet or trophy case. The connection will need to be done in accordance with the National Electrical Code and local ordinances Warranty: CBST0038XXYY CBST0048XXYY CloudyBay offers a warranty of 5 years from the date of purchase that covers repair or replacement of defective parts of the housing, optics, and electronics. CDST0038XXYY Image: CDST0048XXYY To contact customer service send an e-mail to info@cloudybaylighting.com Image: CDST0048XXYY Image: CDST0048XXYY

#### Installation instructions

•Place face plate (8) on fixture

•This is integrated led fixture, no bulbs to replace