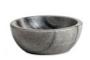

## ORGANIC [ɔ:'gænik]

With *soft and organic shapes* combined with wide lines the ORGANIC vases are inspired by the *forces of nature*. Like a rock which have been polished by the sea and other rocks over time, washed a shore being dried by rays of sun, the ORGANIC vases have the same expression by virtue of their matt surface and their organic shapes and sizes. The ORGANIC vases are *hand cut and hand polished* which gives them a natural, matt & unique expression.