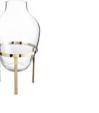

40 nordstjerne.eu

40135 · colli 4

GLOSSY BRASS

ADORN VASE, SMALL

SIMPLE

GENUINE TRAY, LARGE GLOSSY  $40016~\cdot~\text{colli}~6$ 

GENUINE TRAY, SMALL GLOSSY 40017 · colli 6