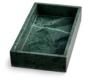

SUSTAIN SCULPTURAL BOWL, LARGE WHITE 65018 · colli 4

MARBLELOUS TRAY, GREEN 20017 · colli 6

MARBLELOUS WOODEN BOX, SMALL W/ WHITE MARBLE LID 20203 · colli 12

MARBLELOUS T-LIGHT HOLDER, BROWN 20008 · colli 10