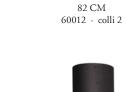

MARBLELOUS

WHITE/MUSHROOM 55 CM 60011 · colli 2

STATEMENT LAMP, BLACK 55 CM 60021 · colli 2

STATEMENT LAMP, BLACK 82 CM 60022 · colli 2

STATEMENT LAMP, WHITE/MUSHROOM 62 CM 60013 · colli 2

BLACK 62 CM 60023 · colli 2