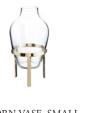

40 nordstjerne.eu

40135 · colli 4

GLOSSY BRASS

ADORN VASE, SMALL

SIMPLE

GENUINE TRAY, LARGE GLOSSY  $40016~\cdot~\text{colli}~6$ 

GENUINE TRAY, SMALL GLOSSY 40017 · colli 6