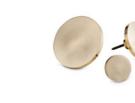

#### GENUINE

GENUINE ORGANIZER, BRUSHED BRASS 40053 · colli 2

GENUINE ORGANIZER, BLACK  $40054~\cdot~\text{colli}~2$ 

GENUINE ORGANIZER GLASS INSERTS  $40050~\cdot~colli~2$ 

GENUINE COAT HOOK, MEDIUM GLOSSY 40061 · colli 6