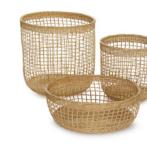

NOTABILIA NOTEBOOK, MEDIUM STONE GREY 30068 · colli 12

NOTABILIA BOX, RECTANGULAR PALE ROSE 30083 · colli 4

RATTAN BASKET, SET OF 3 30300 · colli 2

20035 · colli 10

NOTABILIA BOX, LARGE AUBERGINE  $30022\ \cdot\ colli\,4$ 

#### NOTABILIA

NOTABILIA PENCIL HOLDER, SQUARE PALE ROSE 30085 · colli 4

NOTABILIA NOTEBOOK, SMALL PALE ROSE 30087 · colli 12

NOTABILIA NOTEBOOK, MEDIUM PALE ROSE 30088 · colli 12

RATTAN BASKET 30302 · colli 4

RATTAN BASKET

WOOD

GENUINE TRAY, ROUND GLOSSY  $40015~\cdot~colli~4$ 

GENUINE ORGANIZER, GLOSSY BRASS  $40051~\cdot~colli~2$ 

GENUINE COAT HOOK, SMALL GLOSSY 40060 · colli 6

GENUINE COAT HOOK, SMALL BRUSHED 40063 · colli 6