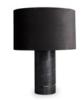

## STATEMENT [steyt-muh nt]

*Simple yet elegant.* Whatever size, color or shape you choose, this lamp will stand out with its SOLID ROCK look.

STATEMENT LAMP,

WHITE/MUSHROOM

MARBLELOUS BOWL,

BLACK

20032 · colli 12

BLACK

 $20011~\cdot~colli~6$ 

STATEMENT

MARBLELOUS

WHITE/MUSHROOM 55 CM 60011 · colli 2

STATEMENT LAMP, BLACK 55 CM 60021 · colli 2

STATEMENT LAMP, BLACK 82 CM 60022 · colli 2

STATEMENT LAMP, WHITE/MUSHROOM 62 CM 60013 · colli 2

BLACK 62 CM 60023 · colli 2