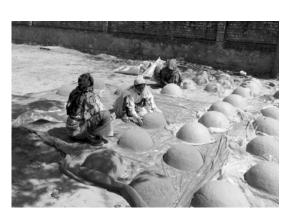

#### People – Social Responsibility – Sustainability

A lot of our SUSTAIN products are handmade by local Indian underprivileged women, *empowering* them with skills, employment and most importantly, *dignity*. Focusing on SUSTAIN-ABILITY The materials used in the production are *recycled* from waste products, giving the materials new life and making sure we are not over-using the *ressources* available for all of us.