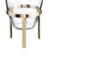

40 nordstjerne.eu

40135 · colli 4

GLOSSY BRASS

ADORN VASE, SMALL

SIMPLE

GENUINE TRAY, LARGE GLOSSY  $40016~\cdot~\text{colli}~6$ 

GENUINE TRAY, SMALL GLOSSY 40017 · colli 6