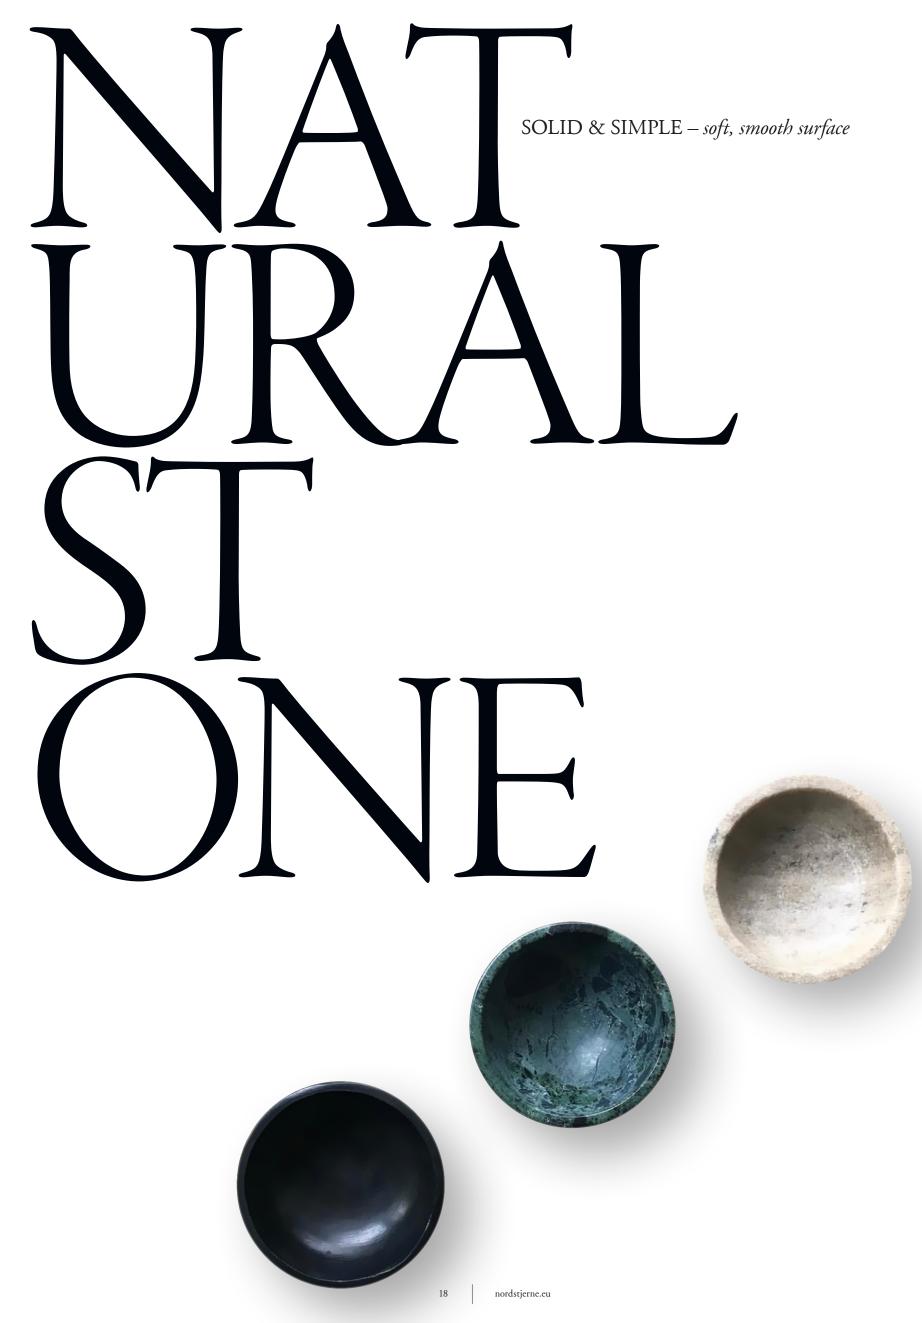

## ORGANIC [ɔ:'gænik]

With *soft and organic shapes* combined with wide lines the ORGANIC vases are inspired by the *forces of nature*. Like a rock which have been polished by the sea and other rocks over time, washed a shore being dried by rays of sun, the ORGANIC vases have the same expression by virtue of their matt surface and their organic shapes and sizes. The ORGANIC vases are *hand cut and hand polished* which gives them a natural, matt & unique expression.

12 nordstjerne.eu

- home objects in timeless design in gentle and subtle colours inspired by nature ...

#### NATURAL

Interior can add distinguished elegance, warmth and a sophisticated dramatic atmosphere – an elusive mystery.

[kaw-duh-roy]

A classic CORDUROY, a relative of velvet. Incredible softness, but hard wearing, durable and washable for long lasting usage.

### MARBLELOUS [mahr-buh-luhs]

We love marble but didn't find a word to cover our enthusiasm for this amazing material. So we added MARBLELOUS, excellent, great, superb marble. Again and again giving a feeling of wonder, admiration and astonishment caused by the heavenly beauty of this elegant, classy and sophisticated material offered by Mother Earth. Hard as stone, yet with a silky softness - can you sense our passion and affection?