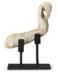

## ORGANIC [ɔ:'gænik]

With *soft and organic shapes* combined with wide lines the ORGANIC vases are inspired by the *forces of nature*. Like a rock which have been polished by the sea and other rocks over time, washed a shore being dried by rays of sun, the ORGANIC vases have the same expression by virtue of their matt surface and their organic shapes and sizes. The ORGANIC vases are *hand cut and hand polished* which gives them a natural, matt & unique expression.

40211  $\cdot$  colli 2

ORGANIC VASE, SMOKE

ORGANIC VASE, WHITE 40215 · colli 2

SUSTAIN SCULPTURAL BIRD 65002 · colli 2

SUSTAIN SCULPTURAL RING 65101 · colli 2

SUSTAIN

SUSTAIN SCULPTURAL BOWL, MEDIUM SAND 65011 · colli 4