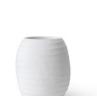

## ORGANIC [ɔ:'gænik]

With *soft and organic shapes* combined with wide lines the ORGANIC vases are inspired by the *forces of nature*. Like a rock which have been polished by the sea and other rocks over time, washed a shore being dried by rays of sun, the ORGANIC vases have the same expression by virtue of their matt surface and their organic shapes and sizes. The ORGANIC vases are *hand cut and hand polished* which gives them a natural, matt & unique expression.

12 nordstjerne.eu

- home objects in timeless design in gentle and subtle colours inspired by nature ...