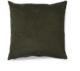

#### NATURAL

Interior can add distinguished elegance, warmth and a sophisticated dramatic atmosphere – an elusive mystery.

[kaw-duh-roy]

A classic CORDUROY, a relative of velvet. Incredible softness, but hard wearing, durable and washable for long lasting usage.

MARBLELOUS CANDLE-HOLDER, LARGE BROWN 20143 · colli 6

MARBLELOUS BOX, LARGE GREY 20028 · colli 10

MARBLELOUS BOWL, GREY 20036 · colli 12

CORDUROY 50X50 CUSHION, GREEN TEA 50101  $\cdot$  colli 4

CORDUROY LARGE 50131 · colli 4