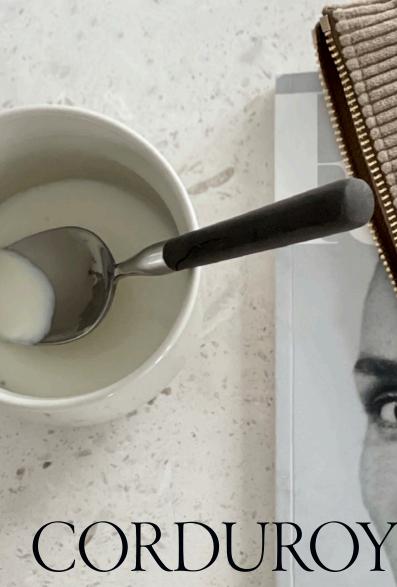

#### NATURAL

Interior can add distinguished elegance, warmth and a sophisticated dramatic atmosphere – an elusive mystery.

[kaw-duh-roy]

A classic CORDUROY, a relative of velvet. Incredible softness, but hard wearing, durable and washable for long lasting usage.