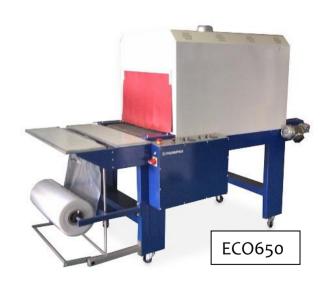

# **Shrink Wrappers (Sleeve Sealers)**

Cardboard trays are filled with bottle/jars on the infeed platform of the machine, then a sheet of shrink-film is laid over the pack and tucked underneath. A lever operates a hot wire to cut the film, then the pack is pushed onto the conveyer

The heat tunnel softens the plastic, which shrinks onto the pack as it cools on the outfeed conveyer.

Economical and easy to operate. Automatic machines are also available on request.

Speed 3 – 5 packs per minute

### **ECO500**

Tunnel entrance 48 x 34cm

(max pack height 24cm)

Overall dimensions 160 x 85 x 160cm

**ECO650** 

Tunnel entrance 68 x 44cm

(max pack height 35cm)

Overall dimensions 190 x 110 x 170cm