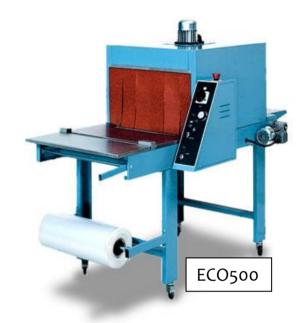

# **Shrink Wrappers (Sleeve Sealers)**

Cardboard trays are filled with bottle/jars on the infeed platform of the machine, then a sheet of shrink-film is laid over the pack and tucked underneath. A lever operates a hot wire to cut the film, then the pack is pushed onto the conveyer

The heat tunnel softens the plastic, which shrinks onto the pack as it cools on the outfeed conveyer.

Economical and easy to operate. Automatic machines are also available on request.

Speed 3 – 5 packs per minute

### **ECO500**

Tunnel entrance 48 x 34cm

(max pack height 24cm)

Overall dimensions 160 x 85 x 160cm

**ECO650** 

Tunnel entrance 68 x 44cm

(max pack height 35cm)

Overall dimensions 190 x 110 x 170cm