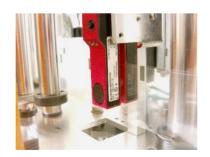

## EXPERTS IN LIQUIDS PROCESSING FILTRATION AND BOTTLING

Product ref. LA - 18

'EDIT' Automatic versatile labellers

Date: 06/02/2024

Compact, versatile machines for precise application of multiple labels onto round containers such as 'Champagne' bottles which may be tapered or shaped, Also square bottles, ovals, rectangular and other shapes.

Conveyer feed and collection table. 'Rotary' labelling system, adjustable for different product / label sizes, with microprocessor control for centering and level adjustments, batch counter / quantity pre-set, program memory.

Max. label height (standard machine) 170mm, bottle diameters 55 to 120mm. approx. Speed 550 bottles per hour.

Options include second body label station, 'Champagne' neck labelling and foil application, orientation devices, printer for date / lot number.