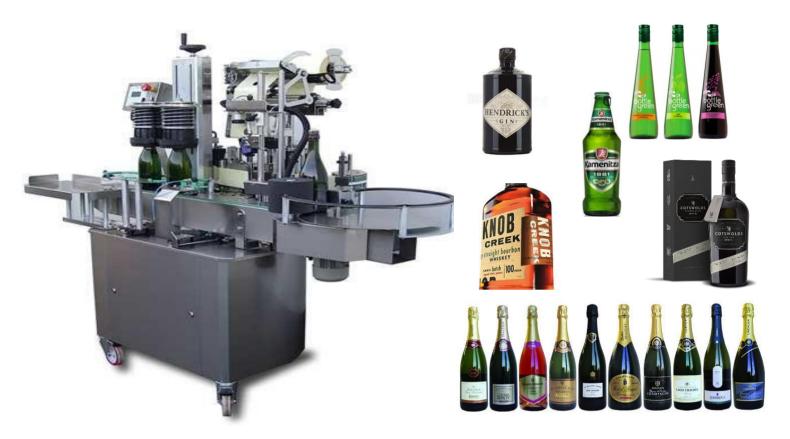

## EXPERTS IN LIQUIDS PROCESSING FILTRATION AND BOTTLING

Product ref. LA - 18

'EDIT' Automatic versatile labellers

Date: 06/02/2024

Compact, versatile machines for precise application of multiple labels onto round containers such as 'Champagne' bottles which may be tapered or shaped, Also square bottles, ovals, rectangular and other shapes.

Conveyer feed and collection table. 'Rotary' labelling system, adjustable for different product / label sizes, with microprocessor control for centering and level adjustments, batch counter / quantity pre-set, program memory.

Max. label height (standard machine) 170mm, bottle diameters 55 to 120mm. approx. Speed 550 bottles per hour.

Options include second body label station, 'Champagne' neck labelling and foil application, orientation devices, printer for date / lot number.