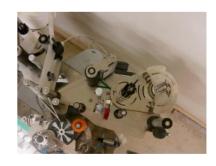

Conveyer feed and collection table. 'Rotary' labelling system, adjustable for different product / label sizes, with microprocessor control for centering and level adjustments, batch counter / quantity pre-set, program memory.

Max. label height (standard machine) 170mm, bottle diameters 55 to 120mm. approx. Speed 550 bottles per hour.

Options include second body label station, 'Champagne' neck labelling and foil application, orientation devices, printer for date / lot number.