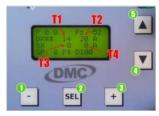

Speed up to 700 bottles per hour, depending on label length and operator. Standard machines: three phase 380V Single phase on request. Compressed air supply needed for date printer.

**Control Panel** 

Date / Lot No. Printer

Infeed Tray

Labelling parameters controlled by PLC. on standard machine and can memorise 19 different formats.

Machines take round bottles in the range 55mm to 120mm diameter. Kit available for labelling smaller bottles down to 40mm.