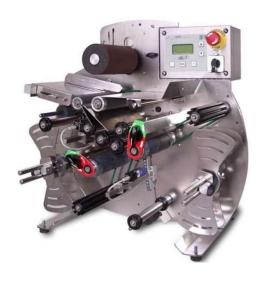

## LA-12 'META' semi-automatic labelling machines

06/02/2024

Compact, robust, bench-top machines capable of applying self-adhesive labels from a roll onto a variety of types and sizes of round, cylindrical containers. Small in-feed and out-feed trays for easy and fast operation

## Other details

Bottles are placed on the infeed tray and enter and leave the mechanism automatically (standard version). Bottles are held firmly and rotated by a driven rubber roller. Label position easily adjustable.

Infeed Tray

Labelling parameters controlled by PLC. on standard machine and can memorise 19 different formats.

Machines take round bottles in the range 55mm to 120mm diameter. Kit available for labelling smaller bottles down to 40mm.