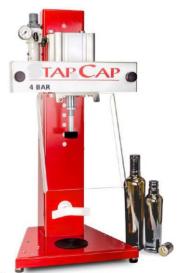

## Semi-automatic Corker / Crown Capper

Robust, easy-to-use machines with options for application of:

CORKS: natural, agglomerate, or synthetic, up to 25mm diameter and 45mm long, bottles 200mm to 375mm high

Plastic or cork stoppers, snap-on caps, top max 37mm / Crown caps 26mm or 29mm, bottles 13om to 465mm high

Caps or corks are placed manually and operating one or two push-buttons applies the closure to the bottle.

Adjustable guide for different bottle diameters, and easily adjustable for different bottle heights

Operate on compressed air supply. – supplied with filter/regulator to adjust capping force.

Speed 300-700 bottles per hour.