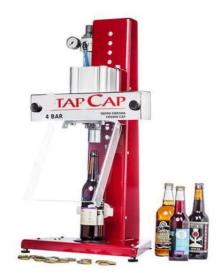

## Semi-automatic Corker / Crown Capper

Robust, easy-to-use machines with options for application of:

CORKS: natural, agglomerate, or synthetic, up to 25mm diameter and 45mm long, bottles 200mm to 375mm high

Plastic or cork stoppers, snap-on caps, top max 37mm / Crown caps 26mm or 29mm, bottles 13om to 465mm high

Caps or corks are placed manually and operating one or two push-buttons applies the closure to the bottle.

Adjustable guide for different bottle diameters, and easily adjustable for different bottle heights

Operate on compressed air supply. – supplied with filter/regulator to adjust capping force.

Speed 300-700 bottles per hour.