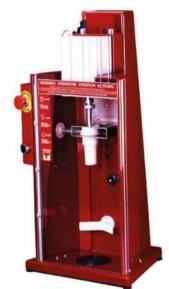

## Semi-automatic Corker / Crown Capper

Robust, easy-to-use machines with options for application of:

CORKS: natural, agglomerate, or synthetic, up to 25mm diameter and 45mm long, bottles 200mm to 375mm high

Plastic or cork stoppers, snap-on caps, top max 37mm / Crown caps 26mm or 29mm, bottles 13om to 465mm high

Caps or corks are placed manually and operating one or two push-buttons applies the closure to the bottle.

Adjustable guide for different bottle diameters, and easily adjustable for different bottle heights

Operate on compressed air supply. – supplied with filter/regulator to adjust capping force.

Speed 300-700 bottles per hour.