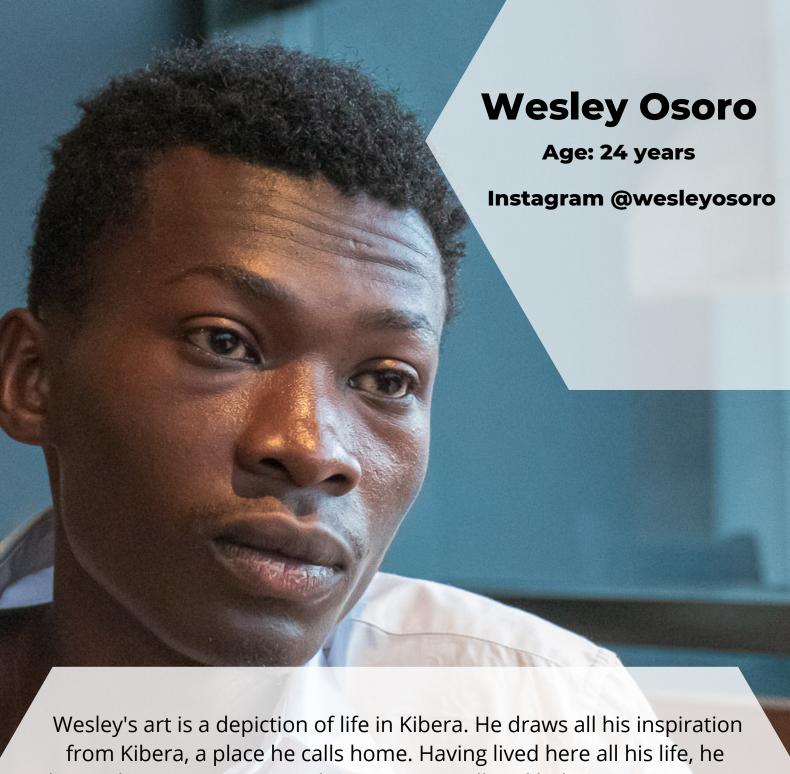

Wesley's art is a depiction of life in Kibera. He draws all his inspiration from Kibera, a place he calls home. Having lived here all his life, he knows his environment and community well and believes, as an artist, he can tell positive stories to the world about Kibera through his paintings. Since he was introduced to acrylic on canvas, he has found comfort in working with this medium. Occasionally, Wesley will attempt the wet-on-wet technique, which he thinks yields better results when blending paints. Wesley has taken part in Uweza art events where he has displayed and sold his paintings. He has also exhibited in events in the US and UK.