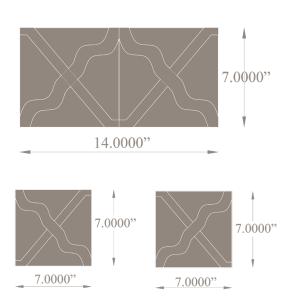

# 1. PATTERN AND REPEAT

#### THICKNESS:

5/8 inches.

REPEAT:

2 Tiles: .68 SF I Right & I Left.

## BOX QUANTITY:

20.4 SF per box. 60 tiles total per box/ 30 repeats.

COVERAGE PER TILE: .34 SF per tile.