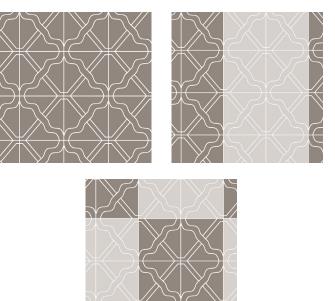

# 1. PATTERN AND REPEAT



# 2. LAYOUT SUGGESTIONS



## **SPECIFICATIONS**

## WOOD TILE CONSTRUCTION:

Engineered wood. 4mm wear layer over 9 ply substrate.

#### THICKNESS:

5/8 inches.

REPEAT:

2 Tiles: .68 SF I Right & I Left.

## BOX QUANTITY:

20.4 SF per box. 60 tiles total per box/ 30 repeats.

COVERAGE PER TILE: .34 SF per tile.

## INSTALLATION:

Glue down. (See installation guidelines) Wood tiles are NOT provided on mesh or panel backing.

#### USAGE:

Warranted for Commercial or Residential walls & ceilings. Not suitable for areas exposed to running water: inside showers, etc. Not suitable for outdoor applications.

Not suitable for flooring.

LEADTIME:

6-8 weeks for production. Expedited options available upon request for an upcharge.

#### PRICING:

Polished Amber

Dolphin

Varies by pattern & wood species. Multiple stain s