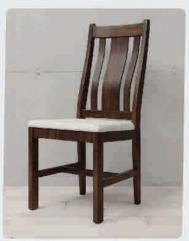

40 x 84 = \$2640

Betty Chair (Sophie 10 fabric)

 $2 \times = $575$ 

6x = \$555

 $12 \times = $520$ 

20 x = \$465

 $36 \times 60 = $1925$ 

 $36 \times 72 = $2065$ 