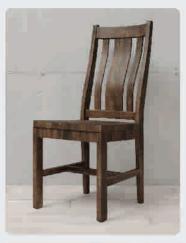

## 6-8 Weeks

Norah Chair

 $2 \times = $525$ 

6x = \$495

12 x = \$470

20 x = \$380

 $36 \times 60 = $2065$ 

36 x 72 = \$2255