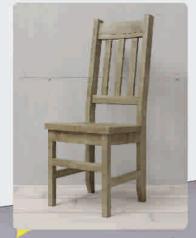

## 6-8 Weeks

Norah Chair

 $2 \times = $525$ 

6x = \$495

12 x = \$470

20 x = \$380

 $36 \times 60 = $2065$ 

36 x 72 = \$2255