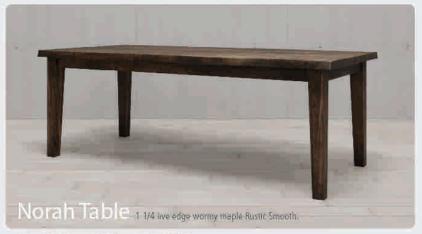

## 6-8 Weeks

Norah Chair

 $2 \times = $525$ 

6x = \$495

12 x = \$470

20 x = \$380

 $36 \times 60 = $2065$ 

36 x 72 = \$2255