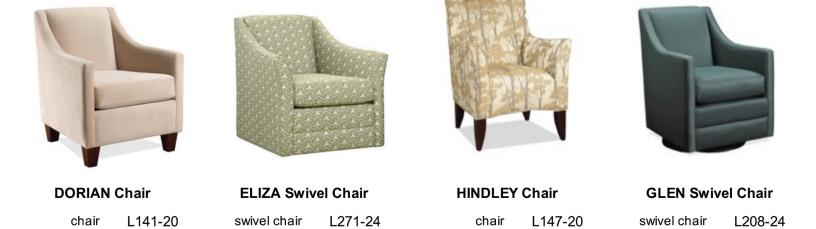

**RADFORD Swivel Chair** L288-24 swivel chair

**RILEY Swivel Chair** swivel chair L275-24

**SERENA** Chair LUR32-20 chair

Promotion price applies to the following leathers:

| LEATHER    | COLOUR                   |                  |           | GR     | PATTERN | ТҮРЕ                           | FINISH |
|------------|--------------------------|------------------|-----------|--------|---------|--------------------------------|--------|
| Atlas      | Black                    | Charcoal         | Chocolate | 500    |         |                                |        |
|            | Navy                     | Peacock          | Polar     |        |         | Protected                      |        |
|            | Spice                    | Sterling         | Taupe     |        |         | Protected                      |        |
|            | White                    |                  |           |        |         |                                |        |
| Bespoke    | Black                    | Espresso         | Grey      | 500    |         |                                | e Wax  |
|            | Gucci                    | Marina           | Marrone   |        |         | Semi-Aniline                   |        |
|            | Praline                  |                  |           |        |         |                                |        |
| Montebello | Brandy                   | Brown            |           | 400    | 2-Tone  | Protected                      |        |
| Portofino  | White                    |                  |           | 300    |         | Protected                      |        |
| 280        | g's Point,<br>5 River Av | 'e. <b>** **</b> | W.LOC     | KSIDE. | 21      | Haliburton, O<br>2 Highland St | reet   |