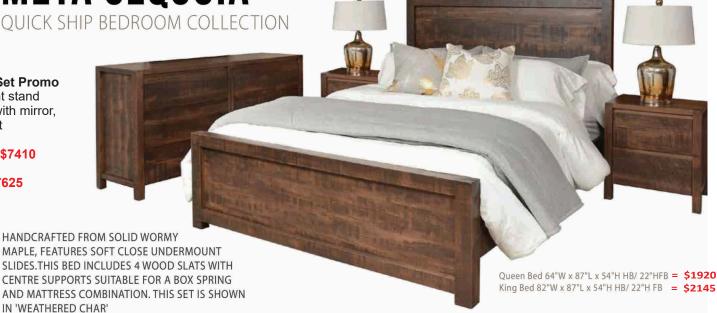

Young's Point · Haliburton "A Way of Life"

www.lockside.com

6-8 WEEKQUICK SHIP BEDROOM COLLECTION

5 Piece Set Promo Bed, night stand dresser with mirror, and chest

Queen = \$7410

King = \$7625

Dresser Mirror 35"W x 35"H \$465

2 Drawer Nightstand 22"W x 18.5"D x 26"H \$960

60"W x 18.5"D x 34"H \$2610

5 Drawer Chest 36"W x 18.5"D x 40"H \$2060

King or Queen bed, dresserwith mirror, nightstand, and chest. Entire bedroom set fits onto 46" x 51" shipping skid