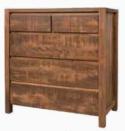

Young's Point · Haliburton "A Way of Life"

www.lockside.com

6-8 WEEKQUICK SHIP BEDROOM COLLECTION

5 Piece Set Promo Bed, night stand dresser with mirror, and chest

Queen = \$7410

King = \$7625

Dresser Mirror 35"W x 35"H \$465

2 Drawer Nightstand 22"W x 18.5"D x 26"H \$960

60"W x 18.5"D x 34"H \$2610

5 Drawer Chest 36"W x 18.5"D x 40"H \$2060

King or Queen bed, dresserwith mirror, nightstand, and chest. Entire bedroom set fits onto 46" x 51" shipping skid