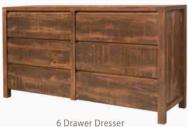

2 Drawer Nightstand 22"W x 18.5"D x 26"H \$960

60"W x 18.5"D x 34"H \$2610

5 Drawer Chest 36"W x 18.5"D x 40"H \$2060

King or Queen bed, dresserwith mirror, nightstand, and chest. Entire bedroom set fits onto 46" x 51" shipping skid