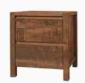

2 Drawer Nightstand 22"W x 18.5"D x 26"H \$960

60"W x 18.5"D x 34"H \$2610

5 Drawer Chest 36"W x 18.5"D x 40"H \$2060

King or Queen bed, dresserwith mirror, nightstand, and chest. Entire bedroom set fits onto 46" x 51" shipping skid