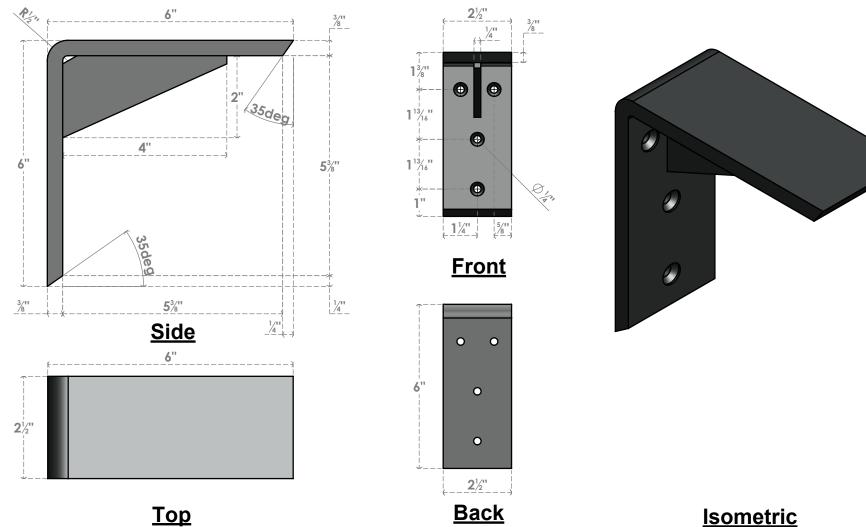

## BKTM02X06X06CGPBL

2 1/2"W X 6"D X 6"H COUNTERTOP SUPPORT STEEL BRACKET W/ GUSSET, POWDER **COATED BLACK** 

**EKENA MILLWORK** 2300 WEST MAIN ST. CLARKSVILLE, TX 75426 TOLL FREE: 866-607-0453 WWW.EKENAMILLWORK.COM