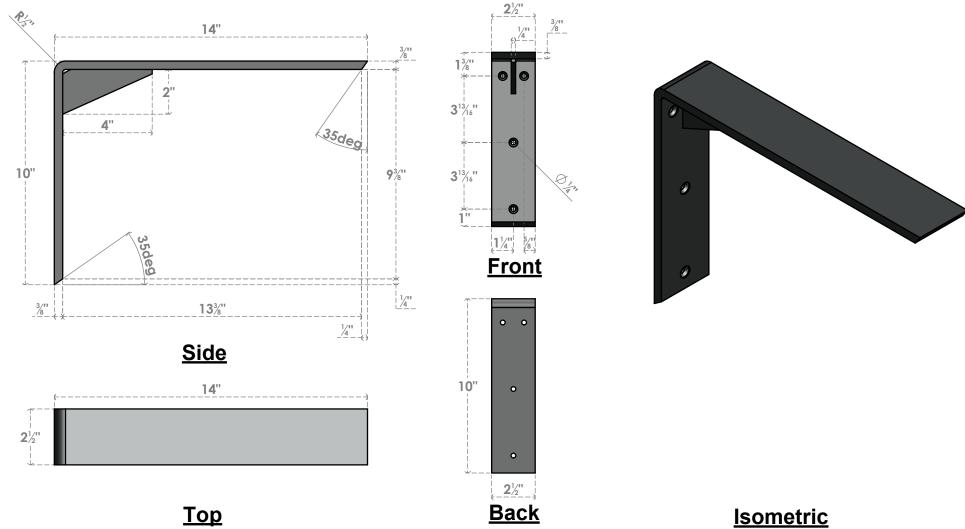

2 1/2"W X 14"D X 10"H COUNTERTOP SUPPORT STEEL BRACKET W/ GUSSET, POWDER **COATED BLACK** 

**EKENA MILLWORK** 2300 WEST MAIN ST. CLARKSVILLE, TX 75426 TOLL FREE: 866-607-0453 WWW.EKENAMILLWORK.COM

NOTES
1. INSTALLATION TO BE COMPLETED IN ACCORDANCE WITH MANUFACTURER'S SPECIFICATIONS.
2. DRAWING MAY NOT BE TO SCALE
2. DRAWING MAY NOT BE TO SCALE
3. DRAWING MAY NOT BE TO SCALE
4. DRAWING BURDOSES ONLY