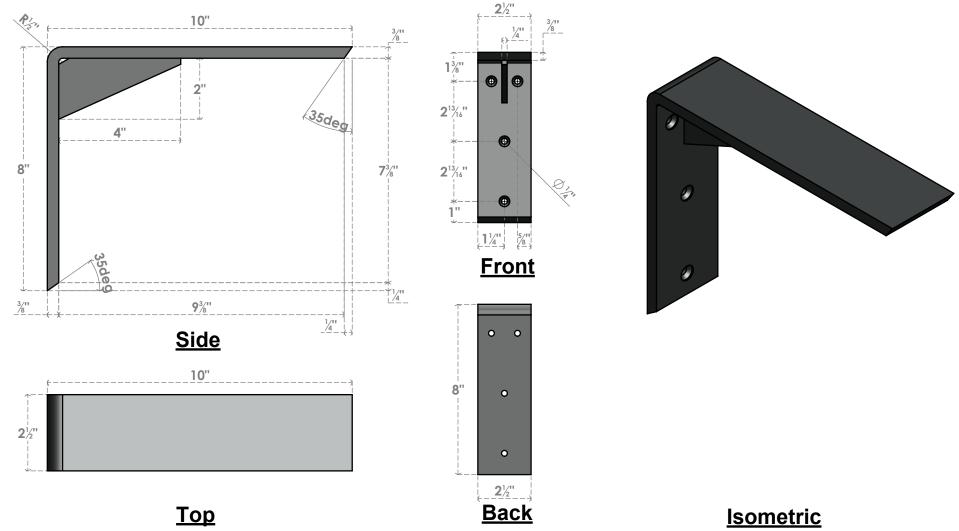

## BKTM02X10X08CGPBL

2 1/2"W X 10"D X 8"H COUNTERTOP SUPPORT STEEL BRACKET W/ GUSSET, POWDER **COATED BLACK** 

**EKENA MILLWORK** 2300 WEST MAIN ST. CLARKSVILLE, TX 75426 TOLL FREE: 866-607-0453 WWW.EKENAMILLWORK.COM

- NOTES
  1. INSTALLATION TO BE COMPLETED IN ACCORDANCE WITH MANUFACTURER'S SPECIFICATIONS.
  2. DRAWING MAY NOT BE TO SCALE
  2. DRAWING MAY NOT BE TO SCALE
  3. DRAWING MAY NOT BE TO SCALE
  4. DRAWING BURDOSES ONLY

- 3. THIS DRAWING IS INTENDED FOR DESIGN AND PLANNING PURPOSES ONLY.
  4. ALL INFORMATION CONTAINED HEREIN WAS CURRENT AT THE TIME OF DEVELOPMENT BUT MUST BE REVIEWED AND APPROVED BY THE PRODUCT MANUFACTURER TO BE CONSIDERED ACCURATE.