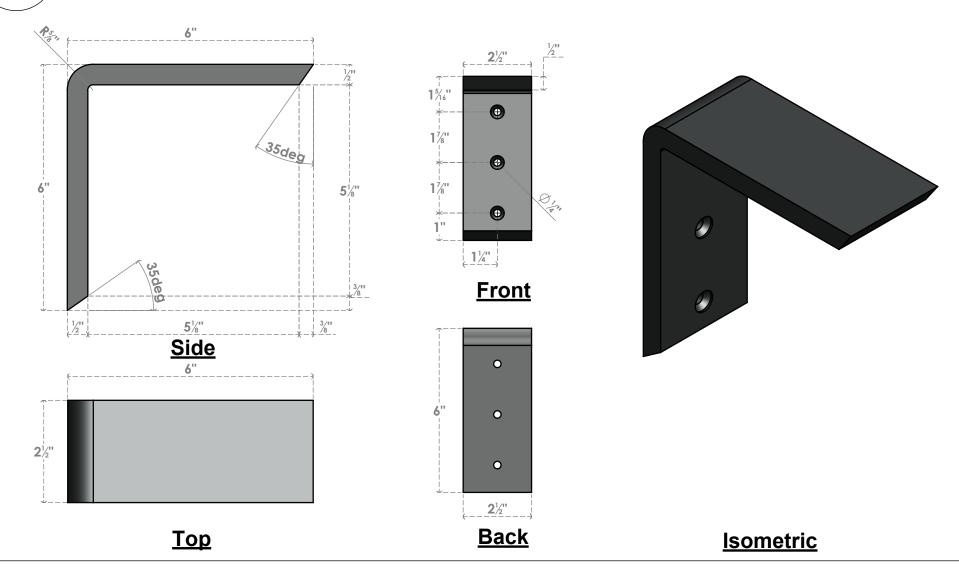

## BKTM02X06X06CSPBL

2 1/2"W X 6"D X 6"H COUNTERTOP SUPPORT STEEL BRACKET, POWDER COATED BLACK

**EKENA MILLWORK** 2300 WEST MAIN ST. CLARKSVILLE, TX 75426 TOLL FREE: 866-607-0453 WWW.EKENAMILLWORK.COM

- NOTES
  1. INSTALLATION TO BE COMPLETED IN ACCORDANCE WITH MANUFACTURER'S SPECIFICATIONS.
  2. DRAWING MAY NOT BE TO SCALE
  2. DRAWING MAY NOT BE TO SCALE
  3. DRAWING MAY NOT BE TO SCALE
  4. DRAWING BURDOSES ONLY