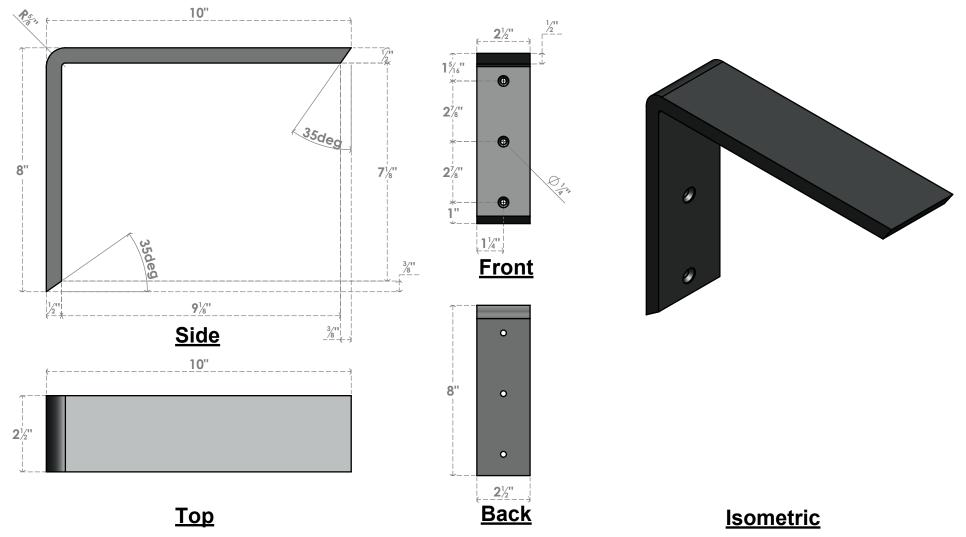

2 1/2"W X 10"D X 8"H COUNTERTOP SUPPORT STEEL BRACKET, POWDER COATED BLACK

**EKENA MILLWORK** 2300 WEST MAIN ST. CLARKSVILLE, TX 75426 TOLL FREE: 866-607-0453 WWW.EKENAMILLWORK.COM

- NOTES
  1. INSTALLATION TO BE COMPLETED IN ACCORDANCE WITH MANUFACTURER'S SPECIFICATIONS.
  2. DRAWING MAY NOT BE TO SCALE
  2. DRAWING MAY NOT BE TO SCALE
  3. DRAWING MAY NOT BE TO SCALE
  4. DRAWING BURDOSES ONLY