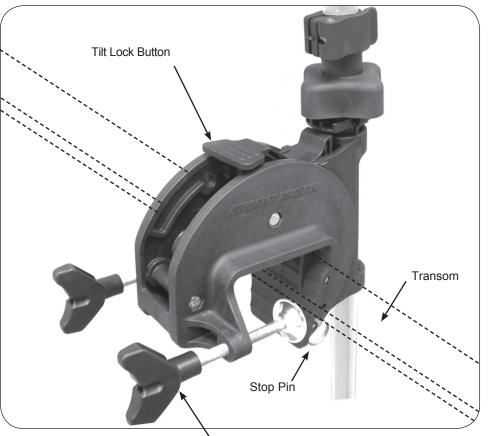

## **OPERATION OF THE PRODUCT:**

Stowing and Deploying Your Motor: There are 2 methods for stowing your motor for travel:

Horizontal Stow: Loosen the steering tension knob, grab the back of the motor head or the motor shaft, while lifting up, tilt the motor into the boat (the motor must be lifted approximately 1/2" to disengage locking pins). The bracket will ratchet into a locked position. Be sure to retighten the steering tension knob and slide the quick release depth collar down to the top of the steering tension knob for transport. To deploy your motor from this stowed position, loosen the quick release collar, reposition and retighten to desired depth location, hold the motor shaft or head firmly, and loosen the steering tension knob. press the tilt lock button while holding control head and gently lower the motor into the water. Retighten the quick release collar. Retighten the steering tension knob to the desired steering tension.

Vertical Stow: While firmly holding the motor shaft, loosen the steering tension knob and lift up on the motor. Retighten the steering tension knob to retain the vertical stow position of the motor. Be sure to slide the quick release depth collar down to the top of the steering tension knob for added security. To deploy your motor from this vertically stowed position, loosen the quick release collar, hold the motor shaft firmly, and loosen the steering tension knob, and gently lower the motor into the water. Retighten the quick release collar. Retighten the steering tension knob to the desired steering tension.