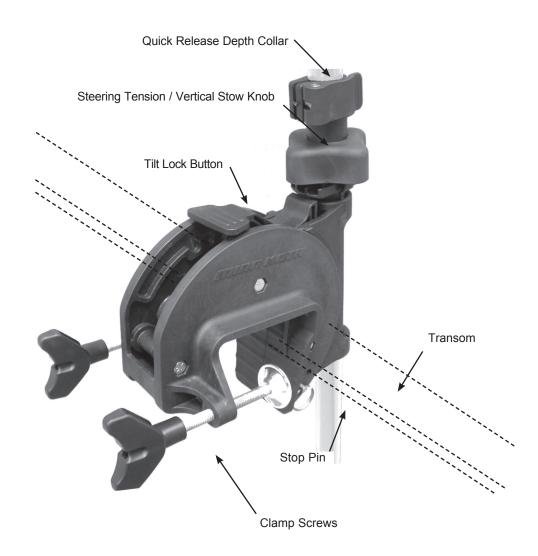

## INSTALLATION OF THE PRODUCT:

Install the motor on the transom of the boat. Be sure to tighten the clamp screws securely.

Clamp Screws

## **OPERATION OF THE PRODUCT:**

Stowing and Deploying Your Motor: There are 2 methods for stowing your motor for travel:

Horizontal Stow: Loosen the steering tension knob, grab the back of the motor head or the motor shaft, while lifting up, tilt the motor into the boat (the motor must be lifted approximately 1/2" to disengage locking pins). The bracket will ratchet into a locked position. Be sure to retighten the steering tension knob and slide the quick release depth collar down to the top of the steering tension knob for transport. To deploy your motor from this stowed position, loosen the quick release collar, reposition and retighten to desired depth location, hold the motor shaft or head firmly, and loosen the steering tension knob. press the tilt lock button while holding control head and gently lower the motor into the water. Retighten the quick release collar. Retighten the steering tension knob to the desired steering tension.

Vertical Stow: While firmly holding the motor shaft, loosen the steering tension knob and lift up on the motor. Retighten the steering tension knob to retain the vertical stow position of the motor. Be sure to slide the quick release depth collar down to the top of the steering tension knob for added security. To deploy your motor from this vertically stowed position, loosen the quick release collar, hold the motor shaft firmly, and loosen the steering tension knob, and gently lower the motor into the water. Retighten the quick release collar. Retighten the steering tension knob to the desired steering tension.

## **Steering Tension Adjustment:**

The steering tension can be adjusted by tightening or loosening the steering tension knob for the desired steering tension.

## **Depth Adjustment**

The Quick Release Depth Collar can easily be adjusted by opening the lever arm to release to depth collar, sliding it to the desired depth, and then closing the lever arm again. The tension of the guick release depth collar can be adjusted with a screw driver to obtain the proper "feel". Be careful not to over tighten!