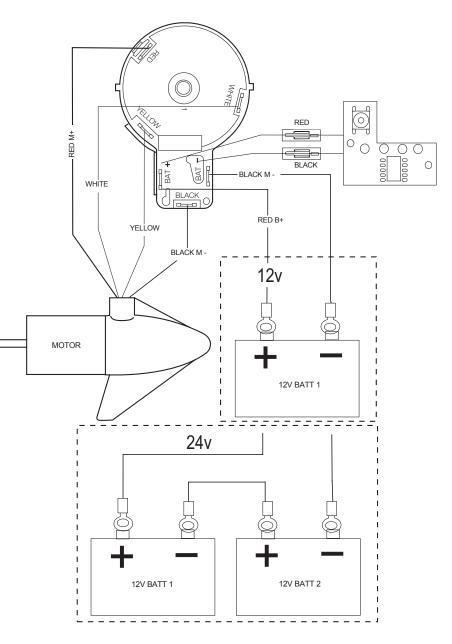

## 12-24-36 VOLT VARIABLE SPEED MODELS

## THIS IS A UNIVERSAL MULTI-VOLTAGE DIAGRAM. DOUBLE CHECK YOUR MOTORS VOLTAGE FOR PROPER CONNEC-TIONS

#### Over-Current Protection Devices not shown in illustrations.

# BATTERY CONNECTION

## 12 Volt Systems:

BA

**TERY CONNECTION** 

- **1.** Make sure that the motor is switched off (speed selector on "0").
- 2. Connect positive (+) red lead to positive (+) battery terminal.
- 3. Connect negative (-) black lead to negative (-) battery terminal.
- 4. For safety reasons do not switch the motor on until the propeller is in the water.

## 24 Volt Systems:

- 1. Make sure that the motor is switched off (speed selector on "0").
- 2. Two 12 volt batteries are required.
- **3.** The batteries must be wired in series, only as directed in wiring diagram, to provide 24 volts.
- a. Connect a connector cable to positive (+) terminal of battery 1 and to negative (-) terminal of battery 2.
   b.Connect positive (+) red lead to positive (+) terminal on battery 2.
- c. Connect negative (-) black lead to negative (-) terminal of battery 1.
- 4. For safety reasons do not switch the motor on until the propeller is in the water.

## 36 Volt Systems:

- 1. Make sure that the motor is switched off (speed selector on "0").
- 2. Three 12 volt batteries are required.
- 3. The batteries must be wired in series, only as directed in wiring diagram, to provide 36 volts.
- a. Connect a connector cable to positive (+) terminal of battery 1 and to negative (-) terminal of battery 2.
- b. Connect a connector cable to positive (+) terminal of battery 2 and to negative (-) terminal of battery 3.
- c. Connect positive (+) red lead to positive (+) terminal on battery 3.
- d. Connect negative (-) black lead to negative (-) terminal of battery 1.
- 4. For safety reasons do not switch the motor on until the propeller is in the water.

If installing a leadwire plug, observe proper polarity and follow instructions in your boat owner's manual

See wiring diagram on following pages.

IMPROPER WIRING OF 24/36 VOLT SYSTEM COULD CAUSE BATTERY EXPLOSION!
 KEEP LEADWIRE WING NUT CONNECTION TIGHT AND SOLID TO BATTERY TERMINALS.
 LOCATE BATTERY IN A VENTILATED COMPARTMENT.