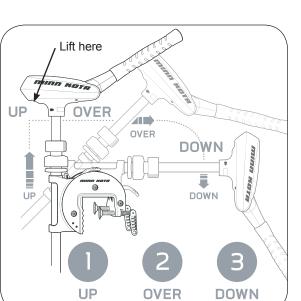

## **OPERATION OF THE PRODUCT:**

Stowing and Deploying Your Motor: There are 2 methods for stowing your motor for travel:

Horizontal Stow: Loosen the steering tension knob, grab the back of the motor head or the motor shaft, while lifting up, tilt the motor into the boat (the motor must be lifted approximately 1/2" to disengage locking pins). The bracket will ratchet into a locked position. Be sure to retighten the steering tension knob and slide the quick release depth collar down to the top of the steering tension knob for transport. To deploy your motor from this stowed position, loosen the quick release collar, reposition and retighten to desired depth location, hold the motor shaft or head firmly, and loosen the steering tension knob. press the tilt lock button while holding control head and gently lower the motor into the water. Retighten the quick release collar. Retighten the steering tension knob to the desired steering tension.

Vertical Stow: While firmly holding the motor shaft, loosen the steering tension knob and lift up on the motor. Retighten the steering tension knob to retain the vertical stow position of the motor. Be sure to slide the quick release depth collar down to the top of the steering tension knob for added security. To deploy your motor from this vertically stowed position, loosen the quick release collar, hold the motor shaft firmly, and loosen the steering tension knob, and gently lower the motor into the water. Retighten the quick release collar. Retighten the steering tension knob to the desired steering tension.