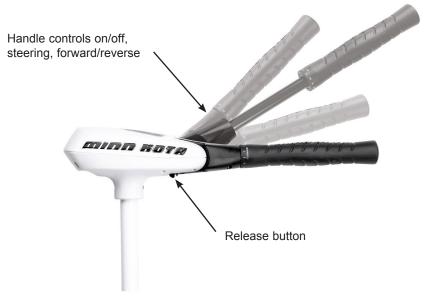

## Tilt and Extension Handle Operation:

Your TRAXXIS trolling motor features 7 usable handle tilt positions...45°, 30°, and 15° up and down from the 0° (horizontal) position. To use the down positions, you must first press the release button located on the left underside of the pivot handle.

Your TRAXXIS trolling motor handle also features a unique stow position, that is useful for limiting the amount of space required for storage or travel.

IMPORTANT: THE MOTOR MUST BE IN THE OFF POSITION TO USE TO USE THE STOW POSITION! FAILURE TO PUT THE MOTOR IN THE OFF POSITION BEFORE STOWING THE HANDLE WILL RESULT IN JOINT FAILURE.

To extend the handle, pull the handle towards you to the desired position. The handle will extend a full 6 inches. To retract, push the handle in until it meets the face of the motor control head.

CAUTION: NEVER OPERATE YOUR MOTOR WHEN IT IS OUT OF THE WATER.