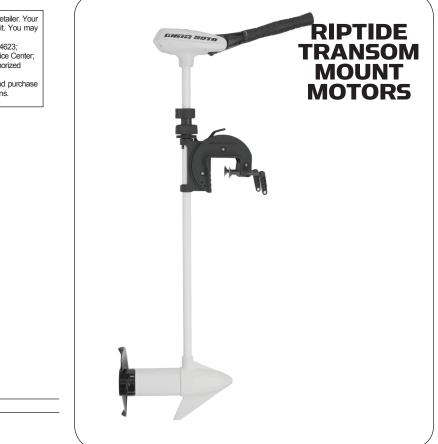

## INSTALLATION OF THE PRODUCT:

Install the motor on the transom of the boat. Be sure to tighten the clamp screws securely.

Clamp Screws

## Tilt and Extension Handle Operation:

Your TRAXXIS trolling motor features 7 usable handle tilt positions...45°, 30°, and 15° up and down from the 0° (horizontal) position. To use the down positions, you must first press the release button located on the left underside of the pivot handle.

Your TRAXXIS trolling motor handle also features a unique stow position, that is useful for limiting the amount of space required for storage or travel.

IMPORTANT: THE MOTOR MUST BE IN THE OFF POSITION TO USE TO USE THE STOW POSITION! FAILURE TO PUT THE MOTOR IN THE OFF POSITION BEFORE STOWING THE HANDLE WILL RESULT IN JOINT FAILURE.

To extend the handle, pull the handle towards you to the desired position. The handle will extend a full 6 inches. To retract, push the handle in until it meets the face of the motor control head.

CAUTION: NEVER OPERATE YOUR MOTOR WHEN IT IS OUT OF THE WATER.

## **Steering Tension Adjustment:**

The steering tension can be adjusted by tightening or loosening the steering tension knob for the desired steering tension.

## **Depth Adjustment**

The Quick Release Depth Collar can easily be adjusted by opening the lever arm to release to depth collar, sliding it to the desired depth, and then closing the lever arm again. The tension of the guick release depth collar can be adjusted with a screw driver to obtain the proper "feel". Be careful not to over tighten!