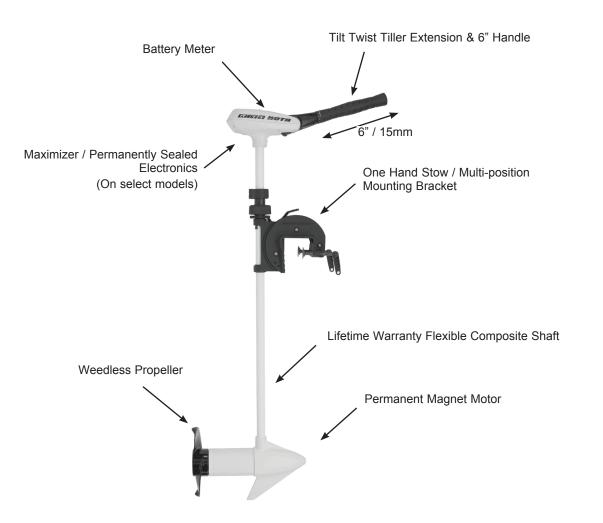

## **TRAXXIS OVERVIEW**

## **PROPELLER REPLACEMENT:**

- · Disconnect motor from battery prior to changing the propeller.
- · Hold the propeller and loosen the anode/nut with a wrench.
- · Remove anode/nut and washer. If the drive pin is sheared/broken, you will need to hold the shaft steady with a screwdriver blade pressed into the slot on the end of the shaft.
- · Turn the old prop to horizontal (as illustrated) and pull it straight off. If drive pin falls out, push it back in.
- · Align new propeller with drive pin.
- · Install prop washer and anode/nut.
- Tighten anode/ nut 1/4 turn past snug. [25-35 inch lbs.] Be careful, over tightening can damage prop.

## MAXIMIZER™: (On Select Models)

The built-In Maximizer's electronics create pulse width modulation to provide longer running time and extended battery life. With the Maximizer speed control, you may, in some applications, experience interference in your depth finder display. We recommend that you use a separate deep cycle marine battery for your trolling motor and that you power the depth finder from the starting / cranking battery. If problems still persist, call our service department at 1-800-227-6433.

## Tilt and Extension Handle Operation:

Your TRAXXIS trolling motor features 7 usable handle tilt positions...45°, 30°, and 15° up and down from the 0° (horizontal) position. To use the down positions, you must first press the release button located on the left underside of the pivot handle.

To extend the handle, pull the handle towards you to the desired position. The handle will extend a full 6 inches. To retract, push the handle in until it meets the face of the motor control head.

CAUTION: NEVER OPERATE YOUR MOTOR WHEN IT IS OUT OF THE WATER.

## **BATTERY INFORMATION:**

The motor will operate with any deep cycle marine 12 volt battery/batteries. For best results use a deep cycle, marine battery with at least a 115 ampere hour rating. As a general on the water estimate, your 12 volt motor will draw one ampere per hour and your 24 volt motor will draw .75 ampere per hour for each pound of thrust produced when the motor is running on high. The actual ampere draw is subject to your particular environmental conditions and operation requirements. Maintain battery at full charge. Proper care will ensure having battery power when you need it, and will significantly improve the battery life. Failure to recharge lead-acid batteries (within 12-24 hours) is the leading cause of premature battery failure. Use a variable rate charger to avoid overcharging.

Recommendation: Use battery boxes and covered battery terminal clamps like Minn Kota accessory #MK-BC-1.

These motors are equipped with a "push to test" battery gauge. The LED provides an accurate display of the remaining charge in the battery. It is only accurate when the motor is off. The gauge reads as:

- · Four lights indicate full charge.
- Three lights indicate good charge.
- · Two lights indicate low charge.
- · One light indicates recharge.

Steering Tension / Vertical Stow Knob

8