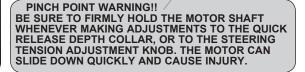

WARNING : WHEN RAISING OR LOWERING MOTOR, KEEP FINGERS CLEAR OF ALL HINGE AND PIVOT POINTS AND ALL MOVING PARTS.