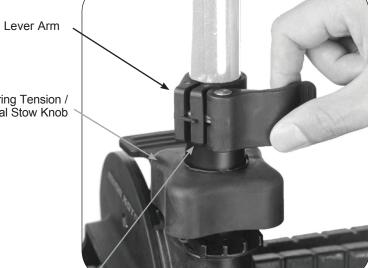

## **Steering Tension Adjustment:**

The steering tension can be adjusted by tightening or loosening the steering tension knob for the desired steering tension.

## **Depth Adjustment**

The Quick Release Depth Collar can easily be adjusted by opening the lever arm to release to depth collar, sliding it to the desired depth, and then closing the lever arm again. The tension of the guick release depth collar can be adjusted with a screw driver to obtain the proper "feel". Be careful not to over tighten!