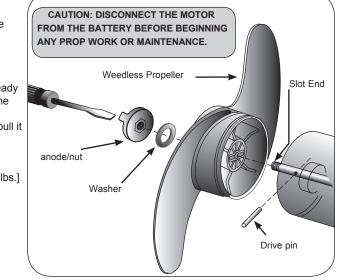

## **PROPELLER REPLACEMENT:**

- · Disconnect motor from battery prior to changing the propeller.
- · Hold the propeller and loosen the anode/nut with a wrench.
- · Remove anode/nut and washer. If the drive pin is sheared/broken, you will need to hold the shaft steady with a screwdriver blade pressed into the slot on the end of the shaft.
- · Turn the old prop to horizontal (as illustrated) and pull it straight off. If drive pin falls out, push it back in.
- · Align new propeller with drive pin.
- · Install prop washer and anode/nut.
- Tighten anode/ nut 1/4 turn past snug. [25-35 inch lbs.] Be careful, over tightening can damage prop.