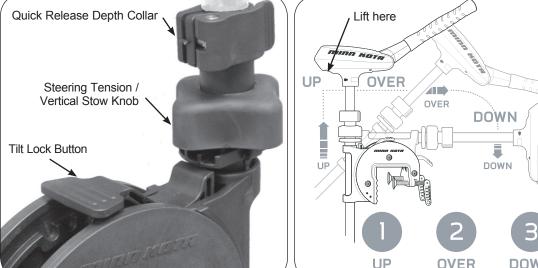

## **OPERATION OF THE PRODUCT:**

Stowing and Deploying Your Motor: There are 2 methods for stowing your motor for travel:

Horizontal Stow: Loosen the steering tension knob, grab the back of the motor head or the motor shaft, while lifting up, tilt the motor into the boat (the motor must be lifted approximately 1/2" to disengage locking pins). The bracket will ratchet into a locked position. Be sure to retighten the steering tension knob and slide the quick release depth collar down to the top of the steering tension knob for transport. To deploy your motor from this stowed position, loosen the quick release collar, reposition and retighten to desired depth location, hold the motor shaft or head firmly, and loosen the steering tension knob. press the tilt lock button while holding control head and gently lower the motor into the water. Retighten the quick release collar. Retighten the steering tension knob to the desired steering tension.

Vertical Stow: While firmly holding the motor shaft, loosen the steering tension knob and lift up on the motor. Retighten the steering tension knob to retain the vertical stow position of the motor. Be sure to slide the quick release depth collar down to the top of the steering tension knob for added security. To deploy your motor from this vertically stowed position, loosen the quick release collar, hold the motor shaft firmly, and loosen the steering tension knob, and gently lower the motor into the water. Retighten the quick release collar. Retighten the steering tension knob to the desired steering tension.

## **Steering Tension Adjustment:**

The steering tension can be adjusted by tightening or loosening the steering tension knob for the desired steering tension.

## **Depth Adjustment**

The Quick Release Depth Collar can easily be adjusted by opening the lever arm to release to depth collar, sliding it to the desired depth, and then closing the lever arm again. The tension of the guick release depth collar can be adjusted with a screw driver to obtain the proper "feel". Be careful not to over tighten!