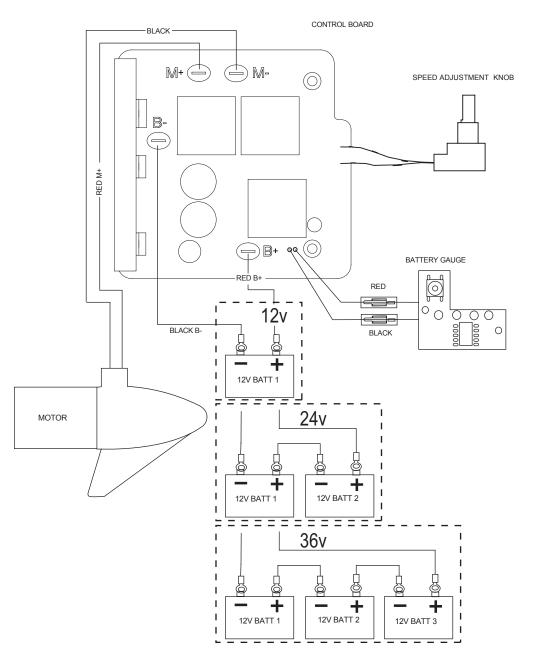

## 12-24-36 VOLT VARIABLE SPEED MODELS

## THIS IS A UNIVERSAL MULTI-VOLTAGE DIAGRAM. DOUBLE CHECK YOUR MOTORS VOLTAGE FOR PROPER CONNEC-TIONS

#### Over-Current Protection Devices not shown in illustrations.

## 12 Volt Systems:

BA

**TERY CONNECTION** 

- **1.** Make sure that the motor is switched off (speed selector on "0").
- 2. Connect positive (+) red lead to positive (+) battery terminal.
- 3. Connect negative (-) black lead to negative (-) battery terminal.
- 4. For safety reasons do not switch the motor on until the propeller is in the water.

## 24 Volt Systems:

- 1. Make sure that the motor is switched off (speed selector on "0").
- 2. Two 12 volt batteries are required.
- **3.** The batteries must be wired in series, only as directed in wiring diagram, to provide 24 volts.
- a. Connect a connector cable to positive (+) terminal of battery 1 and to negative (-) terminal of battery 2.
   b.Connect positive (+) red lead to positive (+) terminal on battery 2.
- c. Connect negative (-) black lead to negative (-) terminal of battery 1.
- 4. For safety reasons do not switch the motor on until the propeller is in the water.

## 36 Volt Systems:

- 1. Make sure that the motor is switched off (speed selector on "0").
- 2. Three 12 volt batteries are required.
- 3. The batteries must be wired in series, only as directed in wiring diagram, to provide 36 volts.
- a. Connect a connector cable to positive (+) terminal of battery 1 and to negative (-) terminal of battery 2.
- b. Connect a connector cable to positive (+) terminal of battery 2 and to negative (-) terminal of battery 3.
- c. Connect positive (+) red lead to positive (+) terminal on battery 3.
- d. Connect negative (-) black lead to negative (-) terminal of battery 1.
- 4. For safety reasons do not switch the motor on until the propeller is in the water.

If installing a leadwire plug, observe proper polarity and follow instructions in your boat owner's manual

See wiring diagram on following pages.

IMPROPER WIRING OF 24/36 VOLT SYSTEM COULD CAUSE BATTERY EXPLOSION!
 KEEP LEADWIRE WING NUT CONNECTION TIGHT AND SOLID TO BATTERY TERMINALS.
 LOCATE BATTERY IN A VENTILATED COMPARTMENT.