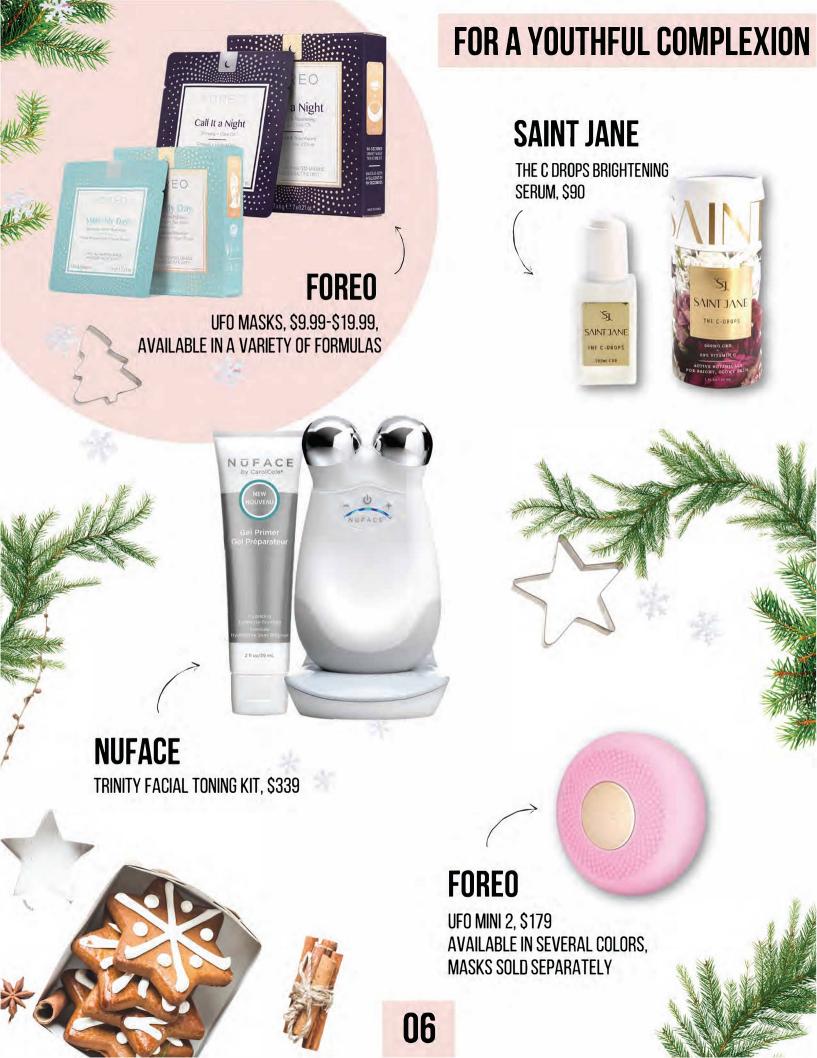

#### **AVENE** Hypersensitive skin routine, \$38

#### KOH GEN DO

SPA CLEANSING WATER CLOTHS 5 PACK, \$80

### **FRAICHEUR PARIS**

ICE GLOBES, \$59.99 Available in a variety of shades

**KIEHL'S** 

(\$61 VALUE)

MERRY MASKING SET, \$40