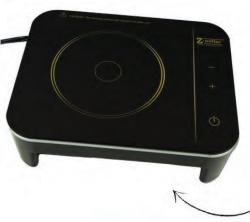

TTE ÉTENDU, \$44

07

### COZZETTE

LIPSYNER

COL

LIP SYNERGY LIP GLOSS, \$19 EACH, Available in a variety of shades

#### MELOWAY

YOUR WAY EYELINER + REMOVER, \$22 EACH

melowdy"

meloway"

super black

supe

## INDIE LEE

FOR LUXURY LOVERS

SUPERFRUIT FACIAL CREAM, \$105



ш

NDI

LUXURY ORGANIC BAMBOO REUSABLE ROUNDS, \$38

## ORIBE

GOLD LUST COLLECTION, \$115 Set includes: Gold Lust Repair & Restore Shampoo (250 ml) Gold Lust Repair & Restore Conditioner (200 ml) Gold Lust Nourishing Hair Oil (50 ml)

SI

AINT JANE

#### **JILLIAN DEMPSEY**

GOLD SCULPTING BAR, \$195

**SAINT JANE** LUXURY BEAUTY SERUM, \$38-125







### **TOP PICKS FOR PROS**

#### DANESSA MYRICKS

VISION CREAM COVER PALETTE KIT, \$200, Available in Warm or Neutral

#### VISEART

GRANDE PRO 1X PALETTE, \$150





TEMPTUO

#### Z PALETTE Z-POTTER, \$69

**TEMPTU** AIR, \$195, AIRPOD MAKEUP SOLD SEPARATELY

**STUNNERBEE** BEAUTY BOSS BACKPACK, \$142.50

## MYKITCO

MY BRUSH BUDDY™, \$60 Brushes not included

#### THE MANE EVENT

#### SACHAJUAN

SCALP COLLECTION BOX, \$134 Set includes :

- SCALP SHAMPOO (250ML)
- SCALP CONDITIONER (250ML)
- SCALP SCRUB (250ML)
- SCALP BRUSH



SACHAJUAN

OCEAN MIST COLLECTION BOX, \$99 Set includes:

- OCEAN MIST VOLUME SHAMPOO (250 ML)
- OCEAN MIST VOLUME CONDITIONER (250 ML)
- OCEAN MIST HAIR CREAM (125 ML)

#### ORIBE

DRY STYLING SET, \$75 Set includes:

SACHAJUAN

- DRY TEXTURIZING SPRAY (300 ML)
- DRY TEXTURIZING SPRAY TRAVEL (75 ML)
- GOLD LUST DRY SHAMPOO TRAVEL (62 ML)

ACHAIUAI





**M** 

PHILIP B SCALP + BODY OIL, \$95

PHILIP

PHILIP B

#### ORIBE

SI