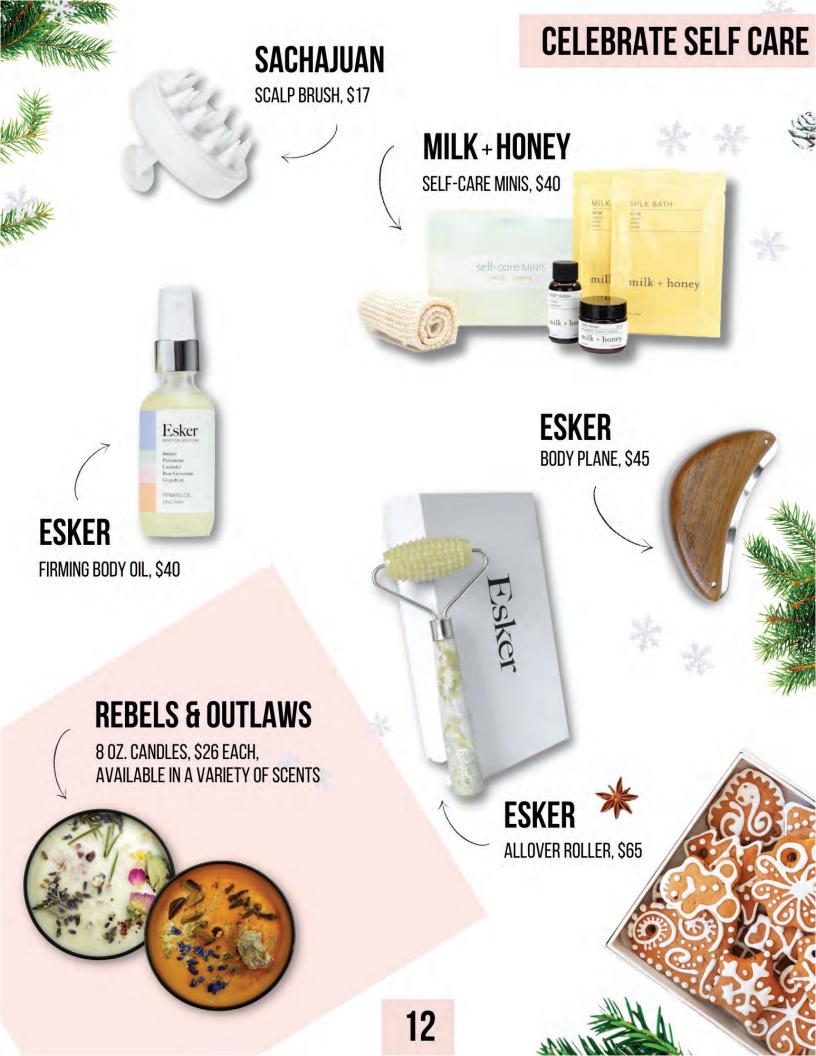

#### SACHAJUAN

SCALP COLLECTION BOX, \$134 Set includes :

- SCALP SHAMPOO (250ML)
- SCALP CONDITIONER (250ML)
- SCALP SCRUB (250ML)
- SCALP BRUSH

SACHAJUAN

OCEAN MIST COLLECTION BOX, \$99 Set includes:

- OCEAN MIST VOLUME SHAMPOO (250 ML)
- OCEAN MIST VOLUME CONDITIONER (250 ML)
- OCEAN MIST HAIR CREAM (125 ML)

## **STOCKING STUFFERS**

is love the

MILK + HONEY BATH BOMB, \$5 Available in a variety of scents