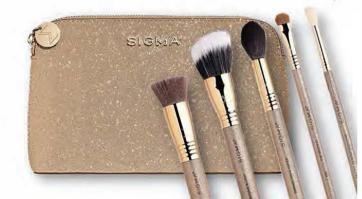

# ILLAMASQUA

13

PRO ON THE GO, \$80 (\$147 VALUE), Set includes a powder brush, best-selling Foundation brush, blender brush, eyelash Curler, and a pencil sharpener housed in a Brush canister

ILLAMASOU

**SIGMA** RADIANT GLOW BRUSH SET, \$95