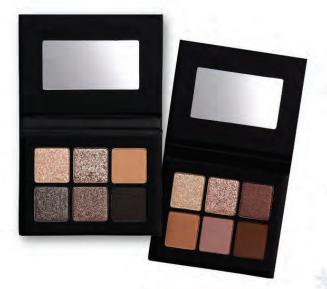

#### LORAC

MINI PRO PALETTE, \$15 EACH, Available in Mystic Oak or Winter Rose

XI

melt

VIKE Mini Makeup Melt, \$8