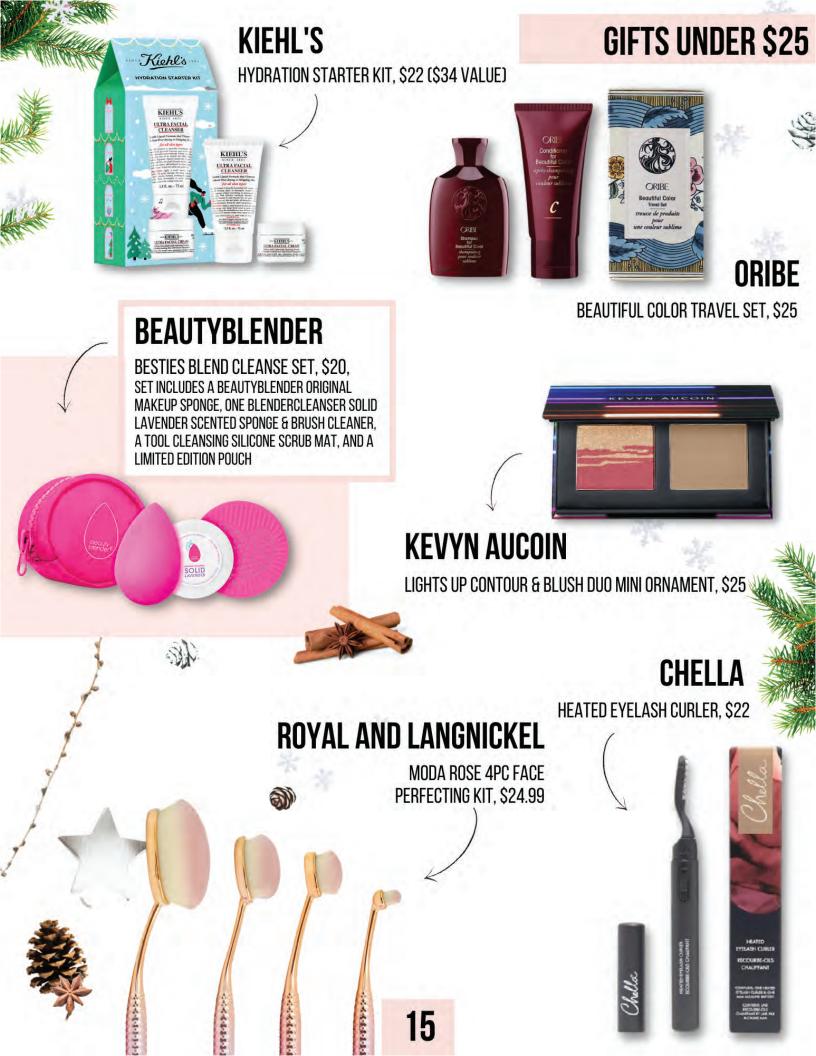

### **FRAICHEUR PARIS**

ICE GLOBES, \$59.99 Available in a variety of shades

**KIEHL'S** 

(\$61 VALUE)

MERRY MASKING SET, \$40

## ORIBE

GOLD LUST COLLECTION, \$115 Set includes: Gold Lust Repair & Restore Shampoo (250 ml) Gold Lust Repair & Restore Conditioner (200 ml) Gold Lust Nourishing Hair Oil (50 ml)

SI

AINT JANE

#### Z PALETTE Z-POTTER, \$69

**TEMPTU** AIR, \$195, AIRPOD MAKEUP SOLD SEPARATELY

**STUNNERBEE** BEAUTY BOSS BACKPACK, \$142.50

## MYKITCO

MY BRUSH BUDDY™, \$60 Brushes not included

# ILLAMASQUA

13

PRO ON THE GO, \$80 (\$147 VALUE), Set includes a powder brush, best-selling Foundation brush, blender brush, eyelash Curler, and a pencil sharpener housed in a Brush canister

ILLAMASOU

**SIGMA** RADIANT GLOW BRUSH SET, \$95

BODY BRUSH, \$12

milk + honey. C