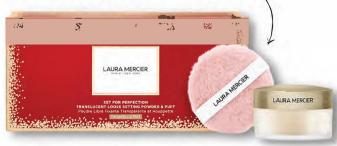

## LAURA MERCIER

SET FOR PERFECTION KIT, \$39, Available in Honey or translucent ~

ROSE EYE GE