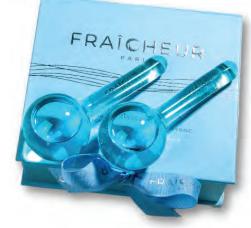

### **FRAICHEUR PARIS**

ICE GLOBES, \$59.99 Available in a variety of shades

**KIEHL'S** 

(\$61 VALUE)

MERRY MASKING SET, \$40