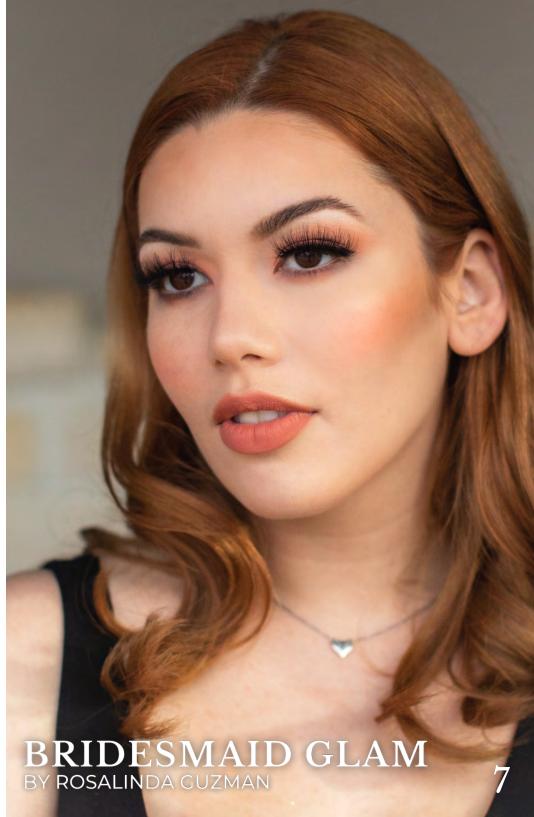

MAKEUP, HAIR, & PHOTOGRAPHER: **ROSALINDA GUZMAN MODEL: VALERIA ORTEGA** 

A STEP-BY-STEP GUIDE TO CREATE ONE OF MELISSA'S MOST REQUESTED SIGNATURE STYLES

- STEP 1: CURL THE HAIR WITH A 1-INCH AND A 1/4-CURLING IRON.
- STEP 2- SECURE THE CROWN THEN PINCH AND PULL UP AT THE HAIR FOR VOLUME.
- STEP 3: GRAB A SECTION OF HAIR FROM EACH SIDE AND TWIST AND SECURE ACROSS THE CROWN SECTION.
- STEP 4: TAKE A SECTION OF HAIR AND FISHTAIL BRAIDED IT. THEN PINCH AND PULL OUT FOR VOI UMF.
- STEP 5: GRAB ANOTHER OF SECTION OF HAIR FROM EACH SIDE AND TWIST EACH SECTION AWAY FROM THE FACE. SECURE WITH AN ELASTIC, THEN FLIP THE SECTION OF HAIR INTO A TOPSY TAIL.
- STEP 6: KEEP REPEATING STEP 5 UNTIL YOU FINISH THE BRAID.
- .STEP 7: KEEP PINCHING AND PULLING THE HAIR FOR VOLUME AND TEXTURE UNTIL. YOU'RE HAPPY WITH THE STYLE
- STEP 8: ADD ANY FINISHING TOUCHES LIKE FRESH FLOWERS, AND SET THE LOOK WITH A FINISHING SPRAY OR SPRAY WAX FOR EXTRA HOLD