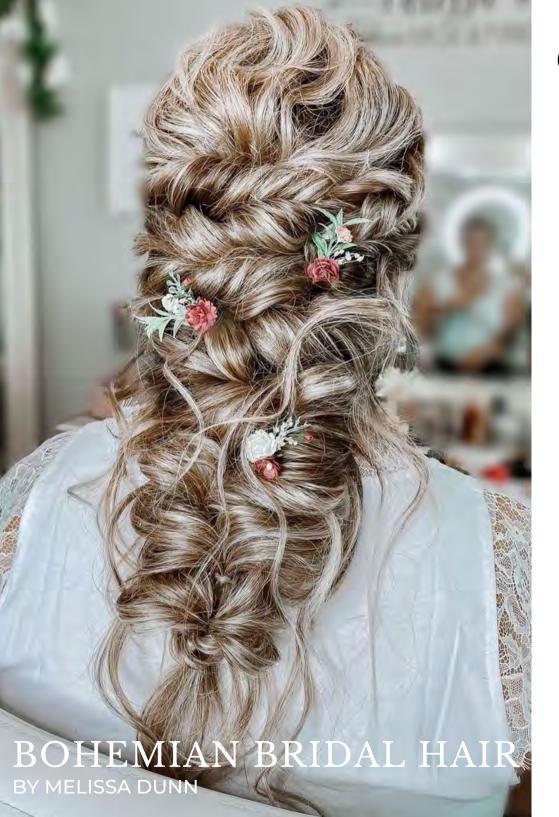

MAKEUP, HAIR, & PHOTOGRAPHER: **ROSALINDA GUZMAN MODEL: VALERIA ORTEGA** 

A STEP-BY-STEP GUIDE TO CREATE ONE OF MELISSA'S MOST REQUESTED SIGNATURE STYLES

- STEP 1: CURL THE HAIR WITH A 1-INCH AND A 1/4-CURLING IRON.
- STEP 2- SECURE THE CROWN THEN PINCH AND PULL UP AT THE HAIR FOR VOLUME.
- STEP 3: GRAB A SECTION OF HAIR FROM EACH SIDE AND TWIST AND SECURE ACROSS THE CROWN SECTION.
- STEP 4: TAKE A SECTION OF HAIR AND FISHTAIL BRAIDED IT. THEN PINCH AND PULL OUT FOR VOI UMF.
- STEP 5: GRAB ANOTHER OF SECTION OF HAIR FROM EACH SIDE AND TWIST EACH SECTION AWAY FROM THE FACE. SECURE WITH AN ELASTIC, THEN FLIP THE SECTION OF HAIR INTO A TOPSY TAIL.
- STEP 6: KEEP REPEATING STEP 5 UNTIL YOU FINISH THE BRAID.
- .STEP 7: KEEP PINCHING AND PULLING THE HAIR FOR VOLUME AND TEXTURE UNTIL. YOU'RE HAPPY WITH THE STYLE
- STEP 8: ADD ANY FINISHING TOUCHES LIKE FRESH FLOWERS, AND SET THE LOOK WITH A FINISHING SPRAY OR SPRAY WAX FOR EXTRA HOLD

TO LEARN MORE ABOUT BRIDAL HAIR STYLING, BE SURE TO READ OUR PRO TIPS BLOG WITH MELISSA.

FRESH-FACED & EXTRA GLOSSY LIPS