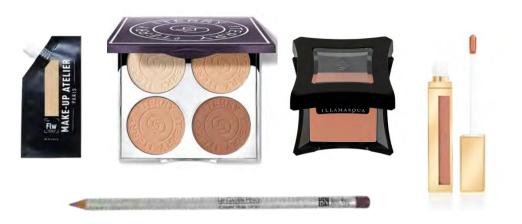

## SKIN:

- GRAFTOBIAN ALOEVATION INSTANT TONING VEIL
- DOSE OF COLORS MEET YOUR HUE CONCEALER
- MAKE-UP ATELIER WATERPROOF FLUID FOUNDATION
- KRYOLAN TV PAINT STICK LO
- BY TERRY HYALURONIC HYDRA POWDER PALETTE, MEDIUM TO WARM

## **FYFS**:

- VISEART GRANDE PRO 1X PALETTE
- LAURA MERCIER CAVIAR VOLUME PANORAMIC MASCARA
- SCOTT BARNES LASHES, BELLA
- INGLOT KOHL PENCIL, 05
- ILLAMASQUA PRECISION GEL LINER, INFINITY
  SENNA POWDER BROW STYLING PENCIL, MEDIUM BROWN LIPS:
- SCOTT BARNES LIP FETISH MATTE LIQUID LIPSTICK, **LOVESTORY**
- BEN NYE LIP COLOUR PENCIL, GINGER SNAP CHEEK:
- JOUER SUNSWEPT BRONZER DUO, LIGHT TO MEDIUM
- ILLAMASQUA POWDER BLUSHER, LOVER
- ILLAMASQUA BEYOND POWDER HIGHLIGHTER, OMG