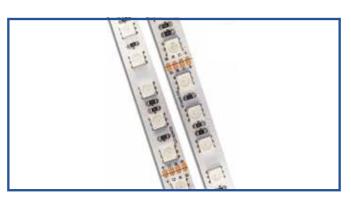

## **Product Features**

The ultra-thin SG160 RGB LED 24v Strips are perfect for crisp, even illumination or decoration. With a super long life: up to 50,000 hours. At ???LM/w and a 12 month warranty, you can't buy better.

With lots of colourful options for a whole variety of uses.

| Voltage       | 24v DC                                     |
|---------------|--------------------------------------------|
| Rated Current | .083A/m                                    |
| Rated Power   | 18W/m                                      |
| Colours       | RGB                                        |
| LED Qty       | 84 LED/m - Cut points: Every 6 LEDs / 71mm |
| Lumens        | >240lm                                     |
| Efficiency    | >13.3lumens p/watt                         |
| Dimensions    | 5m x 10mm x 1.8mm                          |
| Fitting       | Double Sided Tape to rear                  |
| IP Rating     | 20                                         |
| Lifespan      | >50,000hrs                                 |