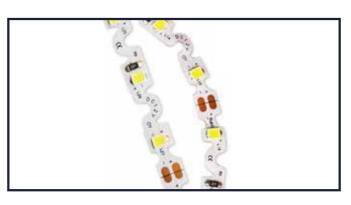

## **Product Features**

The S-Type 48 RGB LED Strip, 12v, has been especially designed with a zig-zag shape for amazing flexibility along 2 axis. And with up to 50,000 hours lifespan.

Ideal for channel or molded letters and shapes.