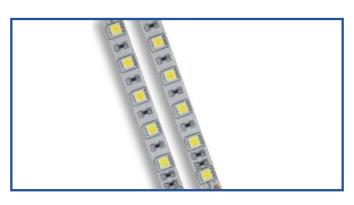

### **LED COB Strip**

#### **Product Features**

The 320 LED COB 24v Strips have been designed for extra long life of 30,000 hours. With a 12 month replacement guarantee, you can't buy better.

Ideal for decorative, discreet lighting around the home and office.

| Voltage       | 24v DC                                  |
|---------------|-----------------------------------------|
| Rated Current | 416A/m                                  |
| Rated Power   | 10W/m                                   |
| Colours       | Pure White (6500K) & Warm White (3000K) |
| LED Qty       | 320 LED/m - Cut points every 50mm       |
| Lumens        | >860/830lm/m                            |
| Efficiency    | >86/83lumens p/watt                     |
| Dimensions    | 5m x 8mm x 2mm (LWH)                    |
| Fitting       | Double Sided Tape to rear               |
| IP Rating     | 20                                      |
| Lifespan      | >30,000hrs                              |