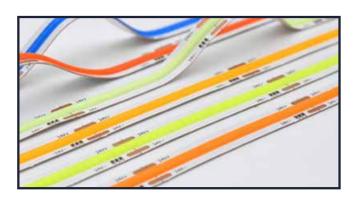

## **LED COB Strip**

## **Product Features**

The 320 LED COB 24v Strips have been designed for extra long life of 30,000 hours. With a 12 month replacement guarantee, you can't buy better.

Ideal for decorative, discreet lighting around the home and office.

| Voltage       | 24v DC                                  |
|---------------|-----------------------------------------|
| Rated Current | 416A/m                                  |
| Rated Power   | 10W/m                                   |
| Colours       | Pure White (6500K) & Warm White (3000K) |
| LED Qty       | 320 LED/m - Cut points every 50mm       |
| Lumens        | >860/830lm/m                            |
| Efficiency    | >86/83lumens p/watt                     |
| Dimensions    | 5m x 8mm x 2mm (LWH)                    |
| Fitting       | Double Sided Tape to rear               |
| IP Rating     | 20                                      |
| Lifespan      | >30,000hrs                              |