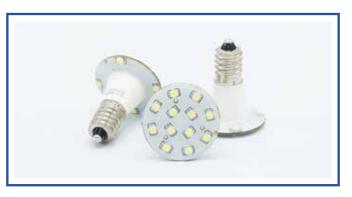

## Weloveleds DATA E14 Cabochon LED

## E14 Cabochon LED

## **Product Features**

High Quality E14 16 LED module with E14 screw fitting designed to fit the E14 cabochon cap & base. Perfect to create retro signs using a modern efficient lighting solution. Available in Pure (5800k-6600k) and Warm White (2700k-3200k)\*

| Voltage       | 24v DC                                           |
|---------------|--------------------------------------------------|
| Rated Current | 0.035-0.05A                                      |
| Rated Power   | 0.85-1.5W                                        |
| Colours       | Pure White 5800 - 6500k, Warm White (2700-3200k) |
| LED Qty       | 16 (12 on the face, 4 on the rear)               |
| Lumens        | 65-115lm                                         |
| Efficiency    | 77lumens p/watt                                  |
| Dimensions    | 27mm x 28mm                                      |
| Fitting       | E14 (MES)                                        |
| IP Rating     | 54                                               |
| Lifespan      | 30,000hrs                                        |