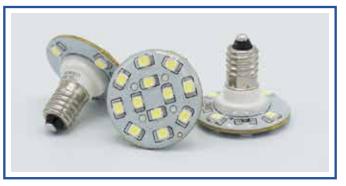

## Weloveleds DATA E10 Cabochon LED

## E10 Cabochon LED

## **Product Features**

High Quality E10 16 LED module with E10 screw fitting designed to fit the E10 cabochon cap & base. Perfect to create retro signs using a modern efficient lighting solution. Available in Pure (5800k-6600k) and Warm White (2700k-3200k)\*

| Voltago       | 24v DC                                           |
|---------------|--------------------------------------------------|
| Voltage       | 24V DC                                           |
| Rated Current | 0.035-0.05A                                      |
| Rated Power   | 0.85-1.2W                                        |
| Colours       | Pure White 5800 - 6500k, Warm White (2700-3200k) |
| LED Qty       | 16 (12 on the face, 4 on the rear)               |
| Lumens        | 65-92lm                                          |
| Efficiency    | 77lumens p/watt                                  |
| Dimensions    | 27mm x 28mm                                      |
| Fitting       | E10 (MES)                                        |
| IP Rating     | 54                                               |
| Lifespan      | 30,000hrs                                        |