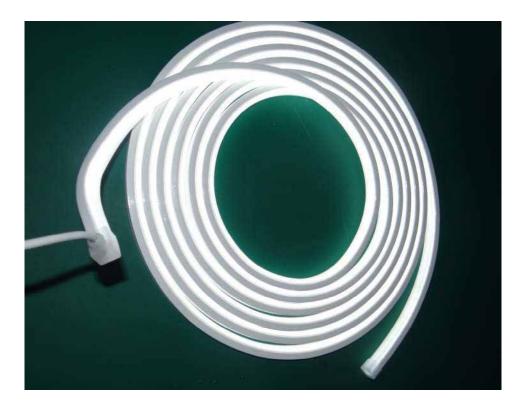

# 10x10 Tri-View LED Neon Flex

# **Specification** Data

| Model no.         | 10x10 Tri-View (FN1010-12-C)            |
|-------------------|-----------------------------------------|
| Light source      | 120pcs/m SMD2835                        |
| Dimension         | 10x10mm                                 |
| Power consumption | 10±2W/m                                 |
| Cutting interval  | 2.5cm                                   |
| Voltage           | DC12V                                   |
| Beam angle        | 160°                                    |
| Bend radius       | min.50mm                                |
| Colours           | Warm white/White/Red/Green/Blue/Yellow  |
| Bending direction | Vertical with 50mm diameter bzending    |
| Jacket Colour     | White                                   |
| Lifespan          | 50,000hrs                               |
| Material          | Silicone                                |
| IP Rating         | 67 with appropriately rated accessories |
| Lumens            | <550lm p/m                              |
| Luminous flux     | 55lm/W                                  |