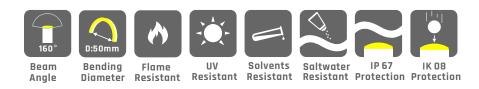

|
| Bend radius       | min.50mm                                |
| Colours           | Warm white/White/Red/Green/Blue/Yellow  |
| Bending direction | Vertical with 50mm diameter bzending    |
| Jacket Colour     | White                                   |
| Lifespan          | 50,000hrs                               |
| Material          | Silicone                                |
| IP Rating         | 67 with appropriately rated accessories |
| Lumens            | <550lm p/m                              |
| Luminous flux     | 55lm/W                                  |

### Structure & Dimension

### Light Surface 1. Lighting Surface 2. Light Board 3. Lighting Virladow 4. Silicone jacket 3. Silicone



## www.weloveleds.co.uk

## leds@thesigngroup.co.uk

### **Product** Feature