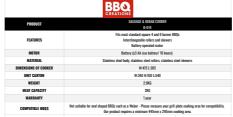

| PRODUCT             | PORTASPIT (MINI)                                                                                                                                                                                                                                                                                                 | PORTASPIT (MEDIUM)                                                                                                                                                                                                                                                             | PORTASPIT (LARGE)                      |
|---------------------|------------------------------------------------------------------------------------------------------------------------------------------------------------------------------------------------------------------------------------------------------------------------------------------------------------------|--------------------------------------------------------------------------------------------------------------------------------------------------------------------------------------------------------------------------------------------------------------------------------|----------------------------------------|
|                     | B-005                                                                                                                                                                                                                                                                                                            | B-005                                                                                                                                                                                                                                                                          | B-007                                  |
| FEATURES            | Sifting fine leavy for enhanced satisfy and temperature control Can operate as a retinentic, chanced BBG & Schole coaker Buttery powered mater Feddale legs Compact via the for easy porthability                                                                                                                |                                                                                                                                                                                                                                                                                |                                        |
| MOTOR               | Battery (x3 AA size battery/ 16 hours)                                                                                                                                                                                                                                                                           | Battery (x3 AA size battery/ 16 hours)                                                                                                                                                                                                                                         | Battery (x3 AA size battery/ 16 hours) |
| FUEL SOURCE         |                                                                                                                                                                                                                                                                                                                  | Heat beads                                                                                                                                                                                                                                                                     |                                        |
| NUMBER OF FORKS     | 2                                                                                                                                                                                                                                                                                                                | 2                                                                                                                                                                                                                                                                              | 4                                      |
| MATERIAL            | Red basis: powdered casted steel, Tray<br>budy: stainless steel, Side arm:<br>stainless steel, Heat stainles steel,<br>stainless steel, Brill: 201 stainless steel, Folding<br>leg: abuminam, Farks 2x 3 pix:<br>stainless steel, Relissorie bar: 201<br>stainless steel, Aluminium ends: black<br>powder coaled | Red base powdered casted steel, Tray body: stainless steel, Sée arm: stainless<br>steel, Next skield Alaminium powder casted, Grill: Olesment steel, Telding log:<br>alaminium, Forke baickel platted, Rolliserie har beischel platted, Alaminium ende-<br>black powder casted |                                        |
| DIMENSIONS OF BBQ   | W:400 L:480 H:560                                                                                                                                                                                                                                                                                                | W:400 L:600 H:560                                                                                                                                                                                                                                                              | W:400 L:730 H: 560                     |
| UNIT CARTON         | W:259 L:539 H:160                                                                                                                                                                                                                                                                                                | W:259 L:659 H:160                                                                                                                                                                                                                                                              | W:283 L:778 H:160                      |
| WEIGHT              | 6KG                                                                                                                                                                                                                                                                                                              | 6.9MG                                                                                                                                                                                                                                                                          | 8KG                                    |
| MEAT CAPACITY       | 5KG                                                                                                                                                                                                                                                                                                              | 10KG                                                                                                                                                                                                                                                                           | 14KG                                   |
| WARRANTY            |                                                                                                                                                                                                                                                                                                                  | 1 year                                                                                                                                                                                                                                                                         |                                        |
| COMPATIBLE PRODUCTS | KX-01, B-018, B-019                                                                                                                                                                                                                                                                                              | KK-01, B-018, B-020ML                                                                                                                                                                                                                                                          | KK-01, B-018, B-020ML                  |
|                     |                                                                                                                                                                                                                                                                                                                  |                                                                                                                                                                                                                                                                                |                                        |