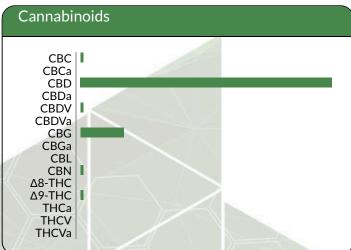

## Cannabinoids

| 0.168<br>mg/g                                 | 55.771<br>mg/g                    |
|-----------------------------------------------|-----------------------------------|
| Δ9-ΤΗС + Δ8-ΤΗС                               | CBD                               |
| 66.806<br>mg/g                                | NT                                |
| Total Cannabinoids  1 Unit = Strava Craft Cof | Moisture<br>fee FSD/CBG, 79.7837g |

| Cannabinoid | Mass                                                          | Mass                              | LOQ   |
|-------------|---------------------------------------------------------------|-----------------------------------|-------|
| 1//         | mg/g                                                          | %                                 | mg/g  |
| CBC         | 0.499                                                         | 0.0499                            | 0.049 |
| CBCa        | <loq< td=""><td><loq< td=""><td>0.049</td></loq<></td></loq<> | <loq< td=""><td>0.049</td></loq<> | 0.049 |
| CBD         | 55.771                                                        | 5.5771                            | 0.049 |
| CBDa        | <loq< td=""><td><loq< td=""><td>0.049</td></loq<></td></loq<> | <loq< td=""><td>0.049</td></loq<> | 0.049 |
| CBDV        | 0.506                                                         | 0.0506                            | 0.049 |
| CBDVa       | <loq< td=""><td><loq< td=""><td>0.049</td></loq<></td></loq<> | <loq< td=""><td>0.049</td></loq<> | 0.049 |
| CBG         | 9.601                                                         | 0.9601                            | 0.049 |
| CBGa        | <loq< td=""><td><loq< td=""><td>0.049</td></loq<></td></loq<> | <loq< td=""><td>0.049</td></loq<> | 0.049 |
| CBL         | <loq< td=""><td><loq< td=""><td>0.049</td></loq<></td></loq<> | <loq< td=""><td>0.049</td></loq<> | 0.049 |
| CBN         | 0.262                                                         | 0.0262                            | 0.049 |
| Δ8-THC      | <loq< td=""><td><loq< td=""><td>0.049</td></loq<></td></loq<> | <loq< td=""><td>0.049</td></loq<> | 0.049 |
| Δ9-THC      | 0.168                                                         | 0.0168                            | 0.049 |
| THCa        | <loq< td=""><td><loq< td=""><td>0.049</td></loq<></td></loq<> | <loq< td=""><td>0.049</td></loq<> | 0.049 |
| THCV        | <loq< td=""><td><loq< td=""><td>0.049</td></loq<></td></loq<> | <loq< td=""><td>0.049</td></loq<> | 0.049 |
| THCVa       | <loq< td=""><td><loq< td=""><td>0.049</td></loq<></td></loq<> | <loq< td=""><td>0.049</td></loq<> | 0.049 |
| Total THC   | 0.168                                                         | 0.0168                            |       |
| Total CBD   | 55.771                                                        | 5.5771                            | /     |
| Total       | 66.806                                                        | 6.6806                            |       |