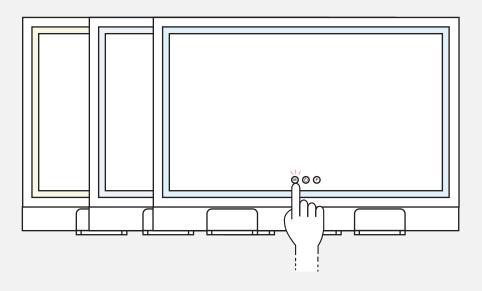

### detachable stand

Effortlessly detaches from its stand so you can use it either as a vanity mirror or as a wall-mounted mirror.