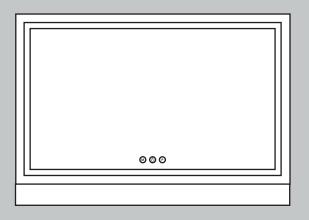

# Good-bye Boring Beauty Routine!

Say hello to Monroe, your new LED lighted (and might we say - stunning) Hollywood mirror! An instant upgrade from your traditional non-lighted vanity or hanging mirror, Monroe's Omni-Glow Technology features 3 customizable lighting options to get you red-carpet ready in any situation. Serving you ultimate versatility with removable feet that keeps her standing tall and proud, and hanging plates on the back to display her front and center anywhere you please. Monroe also features a USB-C charger on her hip to charge your phone while you get ready (she's truly prepared for everything!) Never miss single detail again with this crystal-clear mirror that adds a sophisticated touch to any room.

### detachable stand

Effortlessly detaches from its stand so you can use it either as a vanity mirror or as a wall-mounted mirror.

### get the full view

Extra-large 80cm (31.5inch) mirrored surface gives you a complete view of your best self. Never miss a detail again!