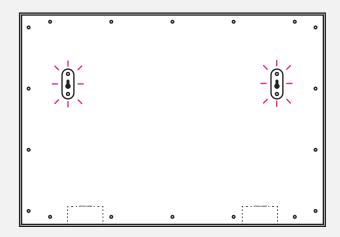

### ASSEMBLE

1 / Turn Monroe into a vanity mirror by attaching the two plastic feet to the bottom. Follow the guidelines as shown at the back of the mirror to ensure proper assembly. ASSEMBLE ASSEMBLE

Please note: As wall materials vary, screws for fixing to wall are not included. For advice on suitable screw systems, contact your local specialized dealer.