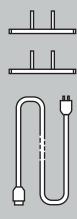

### ASSEMBLE

1 / Turn Monroe into a vanity mirror by attaching the two plastic feet to the bottom. Follow the guidelines as shown at the back of the mirror to ensure proper assembly. ASSEMBLE ASSEMBLE

Please note: As wall materials vary, screws for fixing to wall are not included. For advice on suitable screw systems, contact your local specialized dealer.

3 / Plug in by inserting the included cord into the circular DC port and reliable power source.

CHARGING ELECTRONICS CHARGING ELECTRONICS

1 / Plug your USB-C cable (not included) into the port on the side of the mirror.

2 / Plug other side of cable into your phone (not included) or other portable devices to charge.

POWERING UP POWERING UP

1 / Ensure power cord is plugged into a reliable power source.

2 / Push the power button on the front of the mirror to turn on LED lights.