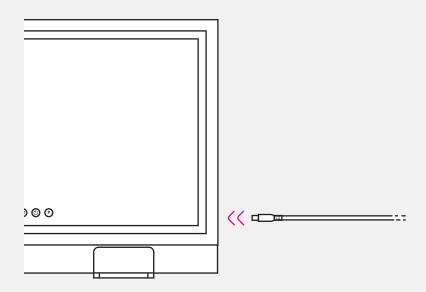

3 / Plug in by inserting the included cord into the circular DC port and reliable power source.

CHARGING ELECTRONICS CHARGING ELECTRONICS

1 / Plug your USB-C cable (not included) into the port on the side of the mirror.