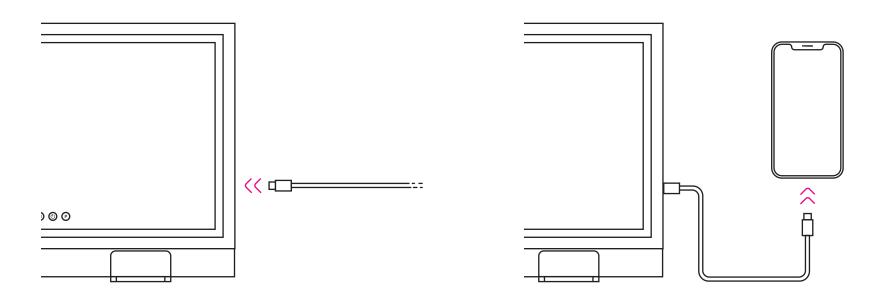

3 / Plug in by inserting the included cord into the circular DC port and reliable power source.

CHARGING ELECTRONICS CHARGING ELECTRONICS

1 / Plug your USB-C cable (not included) into the port on the side of the mirror.

2 / Plug other side of cable into your phone (not included) or other portable devices to charge.

POWERING UP POWERING UP

1 / Ensure power cord is plugged into a reliable power source.

2 / Push the power button on the front of the mirror to turn on LED lights.