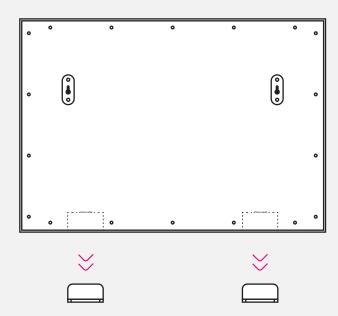

### ASSEMBLE

1 / Turn Monroe into a vanity mirror by attaching the two plastic feet to the bottom. Follow the guidelines as shown at the back of the mirror to ensure proper assembly. ASSEMBLE ASSEMBLE

Please note: As wall materials vary, screws for fixing to wall are not included. For advice on suitable screw systems, contact your local specialized dealer.