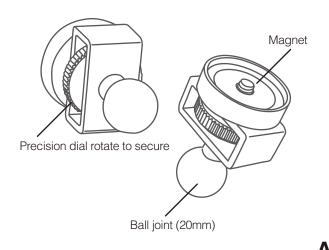

## Wall | Counter Mount

Installation Guide

MagConnect Adapter

Wall I Counter Mount Base