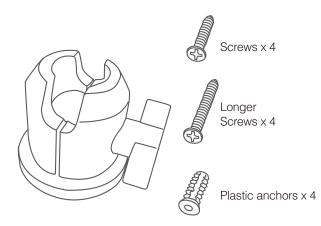

## Wall | Counter Mount

Installation Guide

MagConnect Adapter

Wall I Counter Mount Base