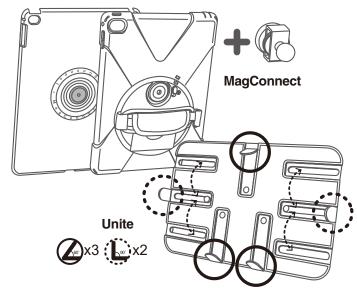

## Wall | Counter Mount



Installation Guide





MagConnect Adapter



Wall I Counter Mount Base







## DISCLAIMER FOR JOY FACTORY TABLET MOUNTS

Congratulations on the purchase of your new Tablet Mount from The Joy Factory Inc!

BEFORE YOU INSTALL OR USE YOUR TABLET MOUNT, PLEASE READ ALL LITERATURE PROVIDED WITH YOUR MOUNT TO ENSURE THE MOUNT YOU PURCHASED IS COMPATIBLE WITH THE TABLET OR TABLETS YOU INTEND TO USE WITH THE MOUNT. IF YOU ARE NOT CERTIAN WHETHER THE MOUNT IS COMPATIBLE WITH YOUR TABLET(S), PLEASE CHECK THE JOY FACTORY WEBSITE OR CONTACT CUSTOMER SERVICE.

BEFORE YOU INSTALL OR USE YOUR TABLET MOUNT READ THIS DOCUMENT AND ALL INSTRUCTIONS CAREFULLY. IMPROPER USE OF THE MOUNT WITH OTHER DEVICES MAY CREATE AN INSECURE MOUNTING OF THE DEVICE, MAY PLACE UNANTICIPATED LOADS OR STRESS ON THE MOUNT AND/OR WEAKEN THE MOUNT.

USE OF YOUR TABLET MOUNT WITH DEVICES OTHER THAN THOSE