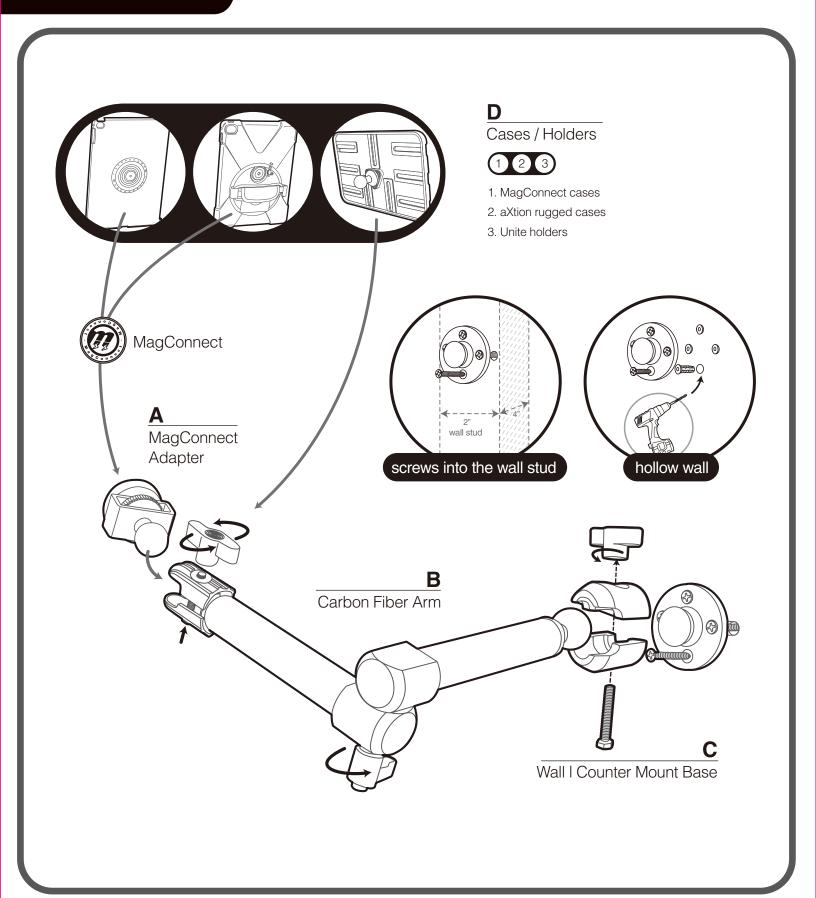

## Wall | Counter Mount

Installation Guide

MagConnect Adapter

Wall I Counter Mount Base