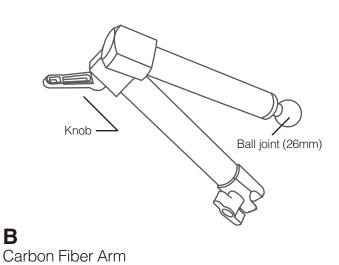

## Wall | Counter Mount

Installation Guide

MagConnect Adapter

Wall I Counter Mount Base