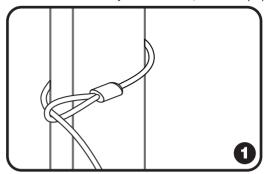

#### **Secure Cable**

- Anchor the cable loop end of your security lock around a non-movable object.
- 2. Press and hold the release button, then insert the locking hook into the lock slot of your tablets case, holder or laptop.