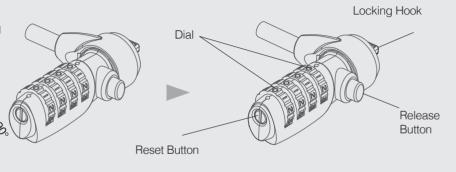

## **How to Reset Your Combination Cable Lock**

1. Turn the dials to the default combination 0-0-0-0.

2. Turn the reset button 90 degrees clockwise with a small flathead screwdriver, coin or similar

3. Turn the dials to set the desired combination.

 Turn the reset button 90 degrees counterclockwise back to its original position. Your lock can now be opened using the combination you just set