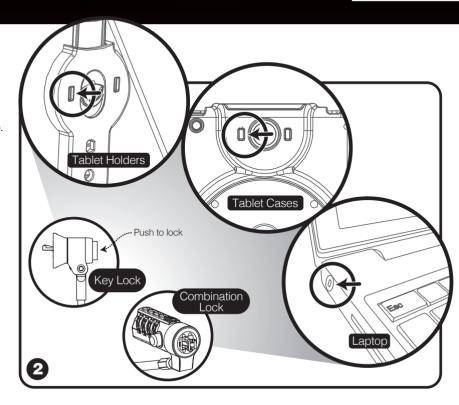

#### **Secure Cable**

- Anchor the cable loop end of your security lock around a non-movable object.
- 2. Press and hold the release button, then insert the locking hook into the lock slot of your tablets case, holder or laptop.