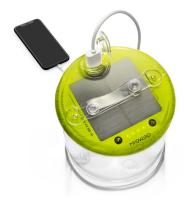

#### Luci Base

- Shines for up to 50 hours
- Mobile charging
- 4,000 mAh Li-ion battery
- Collapses to 1.5 inches
- Rechargeable via solar or USB