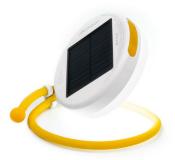

#### Luci Core

- Shines for up to 12 hours
- · Adjustable arm
- · Lightweight & portable
- Rechargeable via solar or USB