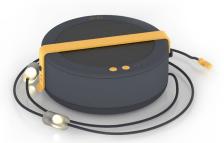

#### Luci Solar String Lights + Power Hub: 44' White

- · Shines for up to 40 hours
- · 44 ft string with mobile charging
- Detachable 4,000 mAh power hub
- Rechargeable via solar or USB