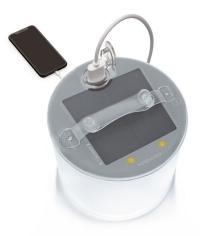

#### Luci Outdoor 2.0 Pro

- Shines for up to 50 hours
- · Mobile charging
- 2,000 mAh Li-ion battery
- Collapses to 1.5 inches
- Rechargeable via solar or USB