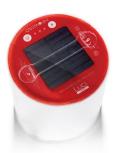

#### Luci EMRG

- Shines for up to 7 hours
- Flashlight & S.O.S. lantern
- · Collapses to 1 inch
- Rechargeable via solar