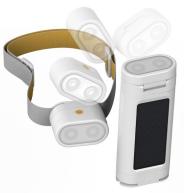

#### Luci Beam

- 2-in-1 Headlamp & Flashlight
- Shines for up to 30 hours
- · 4,000 mAh Li-ion battery
- · Rechargeable via solar or USB