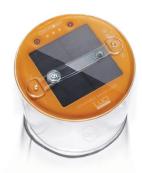

#### Luci Original

- Shines for up to 24 hours
- Adjustable base strap
- · Collapses to 1 inch
- · Rechargeable via solar