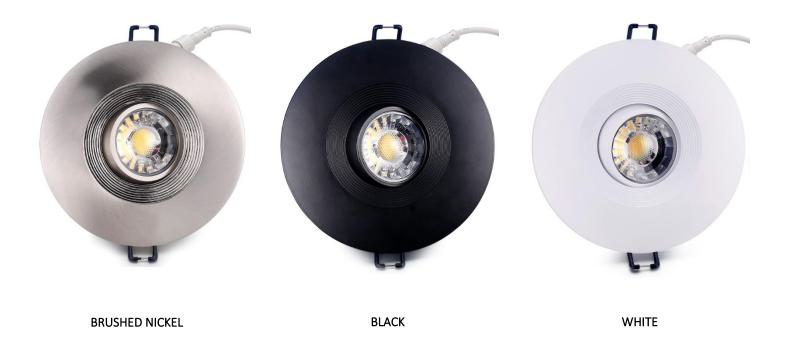

#### **DESCRIPTION**

LED-GIMBAL-PRO Series lights are bright, energy efficient and elegantly designed. They are an ideal solution for commercial and residential applications requiring compact shape, superior quality and visual aesthetics. This 8W light produces 696-784Lm (depending on the CCT). At 1.77" tall and 2.48" round they can fit into tight spaces that a traditional recessed can light can't, such as ceilings with ductwork/piping/obstructions, hot-roof ceilings with limited vertical clearance, and tight soffits. It comes in Black, White and Brushed Nickel Finishes. Each light can be set at 3000K, 4000K or 5000K CCT (Adjustable). These lights feature an easily adjustable LED face (Gimbal) that can be pointed straight downward, making them compatible with sloped ceilings.

### **MATERIAL / OPTICS**

Finish: White, black, brushed nickel

Interchangeable trim ring Light direction: Downlight Beam angle: 40 degrees

## **TRIM OPTIONS**