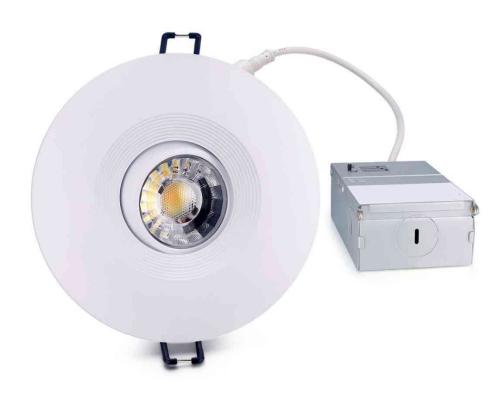

----------------------------------|-----------------|--|--|
| Module - 2.48 in (63 mm)<br>Trim - 4.72 in (120 mm)<br>Cutout (min) - 2.75 in (70 mm) | 1.77 in (45 mm) |  |  |
| Cutout (max) - 2.88 in (73 mm)                                                        |                 |  |  |

Example: RCTG-7W-4IN-WH

| Model | Power                | Voltage     | Trim Size | Finish |                |
|-------|----------------------|-------------|-----------|--------|----------------|
| RCTG  | <b>7W</b> 696-784 lm | 110-130 VAC | 4IN       | WH     | White          |
|       |                      |             |           | В      | Black          |
|       |                      |             |           | N      | Brushed Nickel |



## **TRIM OPTIONS**



### **RECESSED LIGHT AND DRIVER**





## **PHOTOMETRICS**