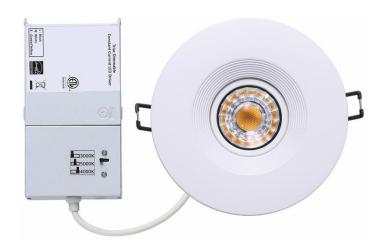

#### **DESCRIPTION**

LED-GIMBAL-PRO Series lights are bright, energy efficient and elegantly designed. They are an ideal solution for commercial and residential applications requiring compact shape, superior quality and visual aesthetics. This 8W light produces 696-784Lm (depending on the CCT). At 1.77" tall and 2.48" round they can fit into tight spaces that a traditional recessed can light can't, such as ceilings with ductwork/piping/obstructions, hot-roof ceilings with limited vertical clearance, and tight soffits. It comes in Black, White and Brushed Nickel Finishes. Each light can be set at 3000K, 4000K or 5000K CCT (Adjustable). These lights feature an easily adjustable LED face (Gimbal) that can be pointed straight downward, making them compatible with sloped ceilings.

### **RECESSED LIGHT AND DRIVER**