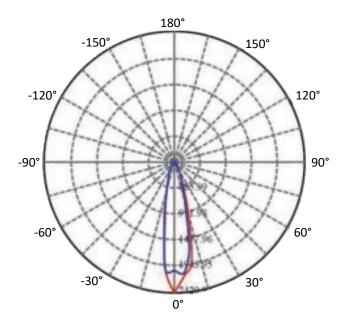

### **MATERIAL / OPTICS**

Finish: White, black, brushed nickel

Interchangeable trim ring Light direction: Downlight Beam angle: 40 degrees

## **PHOTOMETRICS**