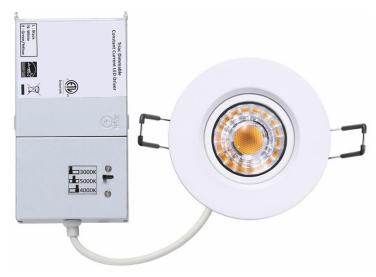

### **DESCRIPTION**

LED-GIMBAL-PRO Series lights are bright, energy efficient and elegantly designed. They are an ideal solution for commercial and residential applications requiring compact shape, superior quality and visual aesthetics. This 8W light produces 696-784Lm (depending on the CCT). At 1.77" tall and 2.48" round they can fit into tight spaces that a traditional recessed can light can't, such as ceilings with ductwork/piping/obstructions, hot-roof ceilings with limited vertical clearance, and tight soffits. It comes in Black, White and Brushed Nickel Finishes. Each light can be set at 3000K, 4000K or 5000K CCT (Adjustable). These lights feature an easily adjustable LED face (Gimbal) that can be pointed straight downward, making them compatible with sloped ceilings.

## **RECESSED LIGHT AND DRIVER**