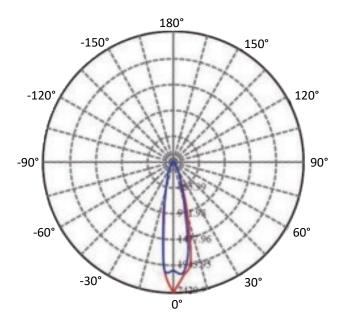

------------------------------------------------------------------------------------|-----------------|--|--|
| Module - 2.48 in (63 mm) Trim - 3.34 in (85 mm) Cutout (min) - 2.75 in (70 mm) Cutout (max) - 2.88 in (73 mm) | 1.77 in (45 mm) |  |  |

Example: RCTG-7W-3IN-WH

| Model | Power                | Voltage     | Trim Size | Finish          |     |
|-------|----------------------|-------------|-----------|-----------------|-----|
| RCTG  | <b>7W</b> 696-784 lm | 110-130 VAC | 3IN       | <b>WH</b> White |     |
|       |                      |             |           | <b>B</b> Black  |     |
|       |                      |             |           | N Brushed Nick  | kel |



# **TRIM OPTIONS**



BRUSHED NICKEL BLACK WHITE

## **RECESSED LIGHT AND DRIVER**





# **PHOTOMETRICS**