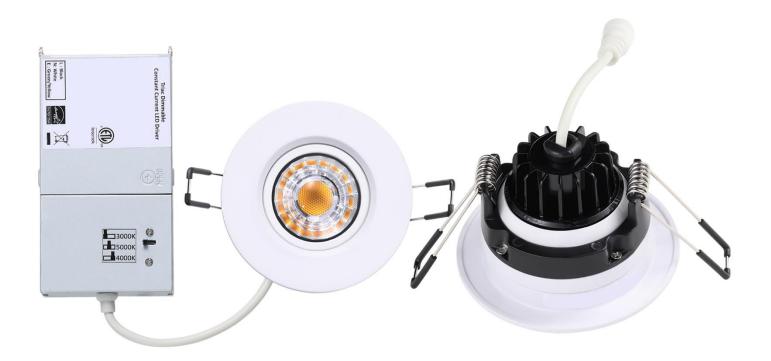

------------------------------------------------------------------------------------------------------------|-----------------|--|--|
| Module - 2.48 in (63 mm) Trim - 3.34 in (85 mm) Cutout (min) - 2.75 in (70 mm) Cutout (max) - 2.88 in (73 mm) | 1.77 in (45 mm) |  |  |

Example: RCTG-7W-3IN-WH

| Model | Power                | Voltage     | Trim Size | Finish          |     |
|-------|----------------------|-------------|-----------|-----------------|-----|
| RCTG  | <b>7W</b> 696-784 lm | 110-130 VAC | 3IN       | <b>WH</b> White |     |
|       |                      |             |           | <b>B</b> Black  |     |
|       |                      |             |           | N Brushed Nick  | kel |



# **TRIM OPTIONS**



BRUSHED NICKEL BLACK WHITE

## **RECESSED LIGHT AND DRIVER**





# **PHOTOMETRICS**