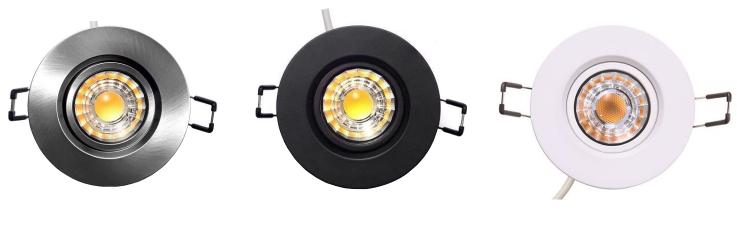

| Height          |  |  |
|---------------------------------------------------------------------------------------------------------------|-----------------|--|--|
| Module - 2.48 in (63 mm) Trim - 3.34 in (85 mm) Cutout (min) - 2.75 in (70 mm) Cutout (max) - 2.88 in (73 mm) | 1.77 in (45 mm) |  |  |

Example: RCTG-7W-3IN-WH

| Model | Power                | Voltage     | Trim Size | Finish          |     |
|-------|----------------------|-------------|-----------|-----------------|-----|
| RCTG  | <b>7W</b> 696-784 lm | 110-130 VAC | 3IN       | <b>WH</b> White |     |
|       |                      |             |           | <b>B</b> Black  |     |
|       |                      |             |           | N Brushed Nick  | kel |



# **TRIM OPTIONS**



BRUSHED NICKEL BLACK WHITE

## **RECESSED LIGHT AND DRIVER**





# **PHOTOMETRICS**