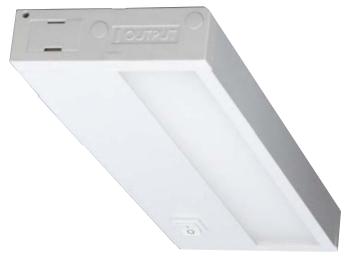

## **CLUC** Hardwire LED Undercabinet Lighting Fixtures

| Project:   |  |
|------------|--|
| Type:      |  |
| Catalog #: |  |

STANDARD

## **APPLICATIONS**

Allows for easy replacement of existing fluorescent, incandescent, halogen and xenon under cabinet lighting. Built-in driver, captive screws and knockouts for easy installation in new work or remodel applications.

## **FEATURES**

- Built-in integral electronic driver
- Dimmable 120V
- On / Off rocker switch
- ≥80 or ≥90 CRI
- Available in 9 different lengths
- Rear panel punch-in electrical connectors for easy wiring
- 2700K available
- 50,000 hour life expectancy
- Finish: white
- Linkable up to 400W
- Thickness 1"