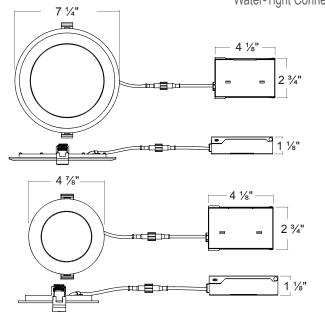

| MODEL       | DESCRIPTION             | WATT | LUMENS | COLOR TEMPERATURE | CRI | ENERGY STAR |
|-------------|-------------------------|------|--------|-------------------|-----|-------------|
| CLRFP4-1030 | 4" LED Flat Round Panel | 10   | 500    | 3000K             | ≥90 | YES         |
| CLRFP4-1040 | 4" LED Flat Round Panel | 10   | 500    | 4000K             | ≥90 | YES         |
| CLRFP4-1050 | 4" LED Flat Round Panel | 10   | 500    | 5000K             | ≥90 | YES         |
| CLRFP6-1530 | 6" LED Flat Round Panel | 15   | 800    | 3000K             | ≥90 | YES         |
| CLRFP6-1540 | 6" LED Flat Round Panel | 15   | 800    | 4000K             | ≥90 | YES         |
| CLRFP6-1550 | 6" LED Flat Round Panel | 15   | 800    | 5000K             | ≥90 | YES         |