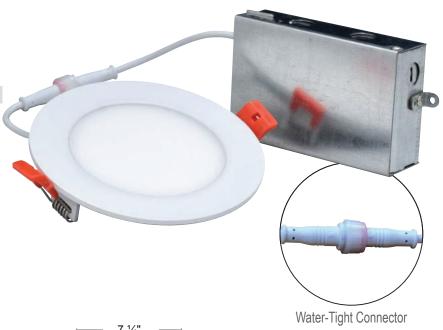

## **APPLICATIONS**

Energy efficient LED Flat Round Panel provide quick and easy installation with required. Durable powderno can coated diecast trim with enclosed J-box is attached with a water-tight connection. Pre-installed plastic clips for easy installation. The Round LED Flat Retrofit Kit can be used in new construction applications as a can-less downlight.

## **FEATURES**

- Dimmable down to 5% with most market dimmers (120V only).
- 120V Driver standard (120-277V also available) / 50/60Hz.
- Small, lightweight J-box standard.
- Long life, 50,000 hour LEDs.
- 5 year warranty