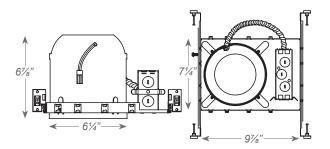

# **REMODEL APPLICATIONS**

Designed for remodel applications and in ceilings with direct contact with insullation. Air tight construction provides reduced energy costs.

#### **FEATURES**

- Galvanized steel construction with removeable housing for easy access to the junction box
- Listed for through branch circuit wiring
- Pre-installed Real nail easily installs in regular and engineered lumber
- Adjustable bar hangers from 13<sup>5</sup>%" 25" and can be repositioned 90° on plaster frame
- Contains one 11/8", six 7/8" knockouts and four Romex pryouts with strain relief