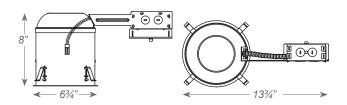

## **NEW CONSTRUCTION APPLICATIONS**

Designed for new construction applications and in ceilings with direct contact with insullation. Air tight construction provides reduced energy costs.

## **FEATURES**

- Galvanized steel construction with removeable housing for easy access to the junction box
- Listed for through branch circuit wiring
- Four remodel clips secure housing and accommodates ½" and ½" ceiling materials
- Housing adjusts from %" to 1%" to accommodate various ceiling thicknesses
- Contains one 11/8", six 7/8" knockouts and four Romex pryouts with strain relief