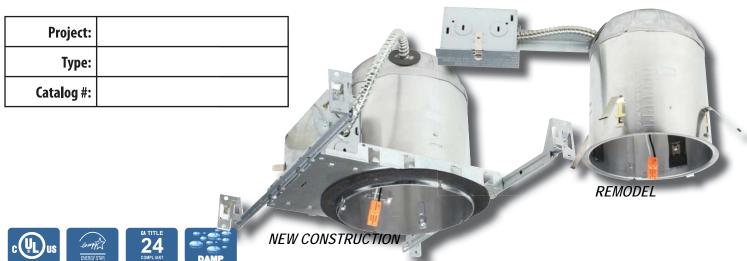

# **REMODEL APPLICATIONS**

Designed for remodel applications and in ceilings with direct contact with insullation. Air tight construction provides reduced energy costs.

## **NEW CONSTRUCTION APPLICATIONS**

Designed for new construction applications and in ceilings with direct contact with insullation. Air tight construction provides reduced energy costs.

| MODEL           | DESCRIPTION                                      |
|-----------------|--------------------------------------------------|
| CARDL6-HSNG-IC  | 6" IC LED Dedicated Can for New Construction     |
| CARDL6-HSNG-REM | 6" IC LED Dedicated Can for Remodel applications |