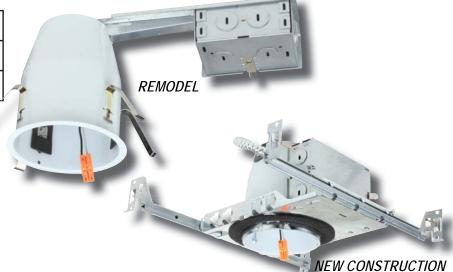

## **APPLICATIONS**

4" Dedicated IC housing available in New Construction and Remodel applications and suitable for direct contact with insulation. Air-Tight construction reduces energy costs by reducing the amount of air leakage through the ceiling.

# NEW CONSTRUCTION

- Galvanized steel construction with removable housing for junction box access
- Pre-installed Real nail easily installs in regular and engineered lumber
- 135%" 25" Adjustable bar hangers can be repositioned 90° on plaster frame

#### **REMODEL**

- Installs into existing drywall or wood ceilings with no above access
- Four (4) remodel clips secure housing and accommodates ½" and 5%" ceiling materials

| MODEL           | DESCRIPTION                                      |
|-----------------|--------------------------------------------------|
| CARDL4-HSNG-IC  | 4" IC LED Dedicated Can for New Construction     |
| CARDL4-HSNG-REM | 4" IC LED Dedicated Can for Remodel applications |