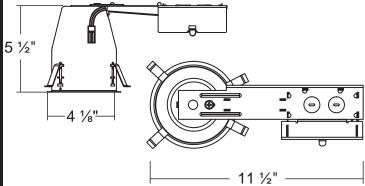

#### **REMODEL**

- Installs into existing drywall or wood ceilings with no above access
- Four (4) remodel clips secure housing and accommodates ½" and 5%" ceiling materials

| MODEL           | DESCRIPTION                                      |
|-----------------|--------------------------------------------------|
| CARDL4-HSNG-IC  | 4" IC LED Dedicated Can for New Construction     |
| CARDL4-HSNG-REM | 4" IC LED Dedicated Can for Remodel applications |

### **FEATURES**

- · Listed for through-branch circuit wiring
- Contains one (1) 11/8", six (6) 1/8" and four (4) Romex pryouts with strain relief
- · cULus Listed for Damp Locations
- cULus Listed for Feed-Through
- Certified under ASTM-E283 for Air Tight construction
- Meets the state of California Title 24 Requirements
- Features Quick-Connect Adaptor