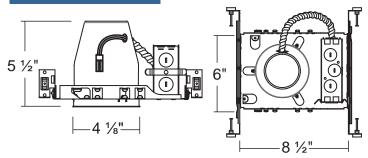

# NEW CONSTRUCTION

- Galvanized steel construction with removable housing for junction box access
- Pre-installed Real nail easily installs in regular and engineered lumber
- 135%" 25" Adjustable bar hangers can be repositioned 90° on plaster frame

### **FEATURES**

- · Listed for through-branch circuit wiring
- Contains one (1) 11/8", six (6) 1/8" and four (4) Romex pryouts with strain relief
- · cULus Listed for Damp Locations
- cULus Listed for Feed-Through
- Certified under ASTM-E283 for Air Tight construction
- Meets the state of California Title 24 Requirements
- Features Quick-Connect Adaptor