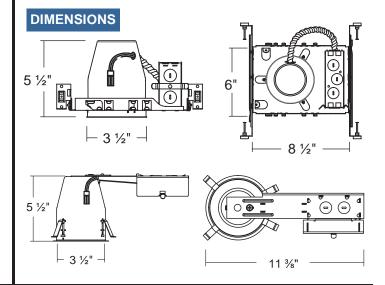

#### **MOUNTING**

- Bar hangers on new construction model are adjustable from 13%" to 25" and can be repositioned 90° on plaster frame.
- Four clips on remodel cans provided to secure to housing and accommodate 1/2" and 5/8" ceilings.
- Pre-installed real nail on new model cans easily installs in regular and engineered lumber.

# HOUSING

- Galvanized steel construction.
- Contains one 11/8", six 7/8" knockouts and four romex pryouts with stain relief.
- Housing on new construction model can be removed from frame to provide access to the junction box.