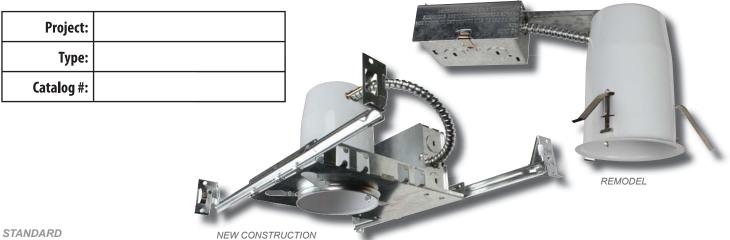

# **APPLICATIONS**

- 3.5" recessed cans for new construction as well as remodel applications.
- Dedicated housings for LED trims/modules.

#### **MOUNTING**

- Bar hangers on new construction model are adjustable from 13%" to 25" and can be repositioned 90° on plaster frame.
- Four clips on remodel cans provided to secure to housing and accommodate 1/2" and 5/8" ceilings.
- Pre-installed real nail on new model cans easily installs in regular and engineered lumber.

# HOUSING

- Galvanized steel construction.
- Contains one 11/8", six 7/8" knockouts and four romex pryouts with stain relief.
- Housing on new construction model can be removed from frame to provide access to the junction box.