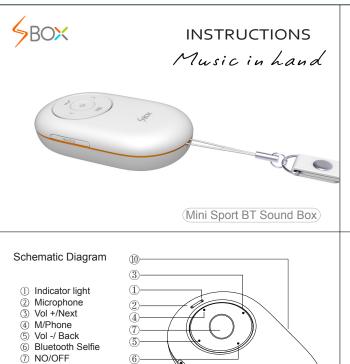

(8) TF Card

④ Lanyard

Micro charging port

# Bluetooth Mode

 Press "U"key for 2 seconds to boot, after the prompt tone enters Bluetooth pairing mode, the blue indicator light flashes quickly. In any mode, press the "U" key 2 seconds, shut down after the prompt tone;

(8)

(9)

- 2. Open the Bluetooth of your mobile phone, search and find the name of "DT-B650" device, click the link, after the success, open the phone player and start playing music;
- 3. Enter the Bluetooth to play music and the specific action is the same as TF card, read TF card mode specific methods of operation.
- 4. Bluetooth hands-free phone call function: when the phone call, it also issued a call to beep sound, this time to answer the call, short press "M / Phone" button once, you can call each other, and end a