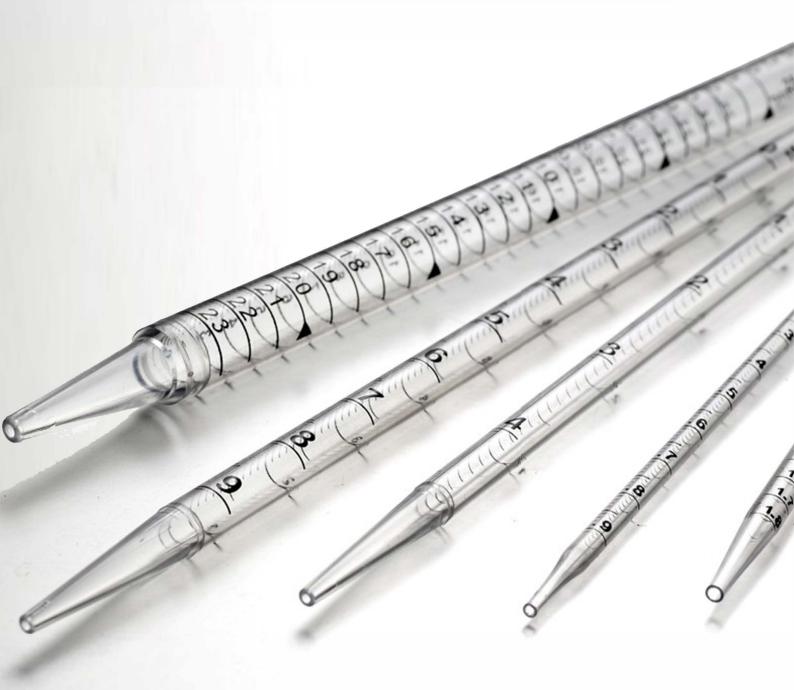

## **Serological Pipettes**

**Your Trusted Partner in Life Sciences** 

Advance PU filter offers complete protection against contamination.

 Bidirectional graduations provide choice of ascending and descending scales.

> Color-coding on paper/serological pipettes allows easy size identification.

Negative graduations allow

Accuracy within ± 2% at full volume.

Individual lot traceability.

additional working volume.

Cotton plug can be a major source of contamination to your experiment. Abdos advance PU filter offers complete protection against contamination which gives hassle & anxiety free results.

| Code   | Length (mm) | Capacity (ml) | No. per Case |
|--------|-------------|---------------|--------------|
| P10601 | 270         | 1             | 500          |
| P10602 | 270         | 2             | 400          |
| P10603 | 295         | 5             | 200          |
| P10604 | 295         | 10            | 200          |
| P10605 | 298         | 25            | 200          |
| P10606 | 300         | 50            | 100          |