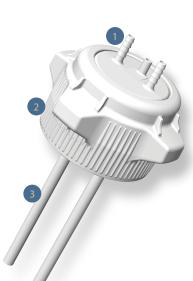

## VersaCap® Filling and Venting Closures

foxxlifesciences.com

- Manufactured to accept additional fluid transfer components such as aseptic connectors and air vent filters
- Flexible system is designed for closures that fit bottles or carboys with 53B, 83B, 120mm necks
- Eliminate pouring of high valued products through this leak-proof aseptic system
- Tubing manufactured from high purity silicone
- Polypropylene VersaCap®
- · All components are autoclavable
- Made in the USA

Foxx Life Sciences' **Versa**Cap® Filling and Venting closures are aseptic handling solutions for pharmaceutical, biotechnology, and laboratory liquid transfer applications. All closures can be used on bottles and carboys with 53B, 83B, or 120mm closures. The pre-mounted lengths of platinum-cured silicone tubing allow for easy customization of carboys and bottles.

- Multiple hose barb sizes available
- VersaCap® technology
- Pre-mounted lengths of platinum-cured silicone