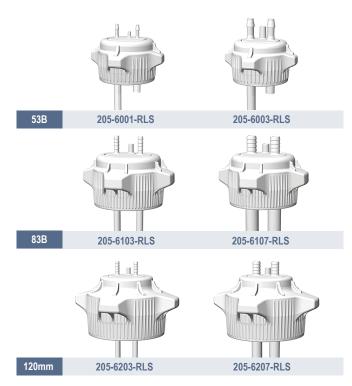

## VersaCap® Filling and Venting Closures foxxlifesciences.com

| Item Number  | Description                                              | Closure<br>Size | Tubing<br>Diameter | Tubing<br>Length | Pack<br>Size |
|--------------|----------------------------------------------------------|-----------------|--------------------|------------------|--------------|
| 205-6001-RLS | VersaCap <sup>®</sup> with molded 1/8" hosebarb adapters | 53B             | 1/8"               | 12"              | 1            |
| 205-6003-RLS | VersaCap® with molded 1/4" hosebarb adapters             | 53B             | 1/4"               | 12"              | 1            |
| 205-6103-RLS | VersaCap® with molded 1/4" hosebarb adapters             | 83B             | 1/4"               | 27"              | 1            |
| 205-6107-RLS | VersaCap® with molded ½" hosebarb adapters               | 83B             | 1/,"               | 27"              | 1            |
| 205-6203-RLS | VersaCap® with molded 1/4" hosebarb adapters             | 120mm           | 1/4"               | 37"              | 1            |
| 205-6207-RLS | VersaCap® with molded ½" hosebarb adapters               | 120mm           | 1/2"               | 37"              | 1            |