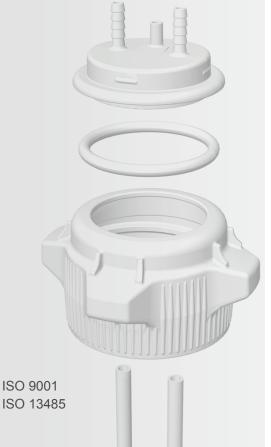

## VersaCap® Filling and Venting Closures

foxxlifesciences.com

- Manufactured to accept additional fluid transfer components such as aseptic connectors and air vent filters
- Flexible system is designed for closures that fit bottles or carboys with 53B, 83B, 120mm necks
- Eliminate pouring of high valued products through this leak-proof aseptic system
- Tubing manufactured from high purity silicone
- Polypropylene VersaCap®
- · All components are autoclavable
- Made in the USA

Foxx Life Sciences' **Versa**Cap® Filling and Venting closures are aseptic handling solutions for pharmaceutical, biotechnology, and laboratory liquid transfer applications. All closures can be used on bottles and carboys with 53B, 83B, or 120mm closures. The pre-mounted lengths of platinum-cured silicone tubing allow for easy customization of carboys and bottles.