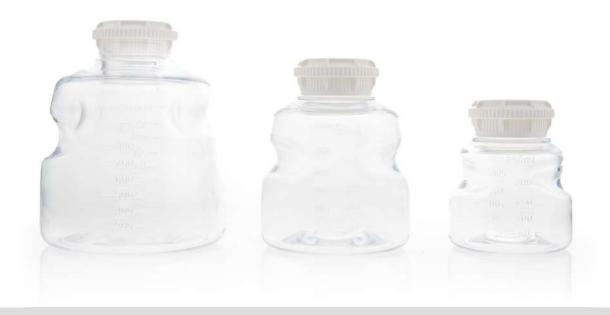

 Manufactured according to ISO 13485 standards in North America Foxx Life Sciences' new spatially designed sterile EZlabpure™ Media Bottles, Polystyrene (PS) and PETG, have been designed specifically for Life Science researchers to store common solutions such as tissue culture media, serum, and buffers. The lower height bottle has features that improve the media flow for easy pouring. The narrow bottle shoulder, combined with the molded finger grips, improves the ability to securely grip the bottle with gloved hands.

Our leak free full thread polypropylene GL45 VersaCap® bottle cap allows for added media security and enables easy handling and carrying of the bottle. The innovative cap also allows for easy uncapping, tightening, and bottle labeling solutions such as tissue culture media, serum, and buffers. Our bottles are optically clear and offer excellent impact resistance. They are also designed to handle full vacuum and can be used with Autofil2™ filtration system. Foxx Life Sciences' media bottle is manufactured in a Class 7 clean room in North America.