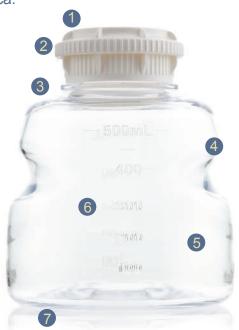

- 1 Flat writing surface
- 2 GL45 VersaCap®
- Additional head space to allow 15% dilutions
- 4 EZlabpure™ finger grips
- 5 Crystal clear bottle
- 6 High visibility, raised graduations
- **7 EZ**labpure™ wide, stable base