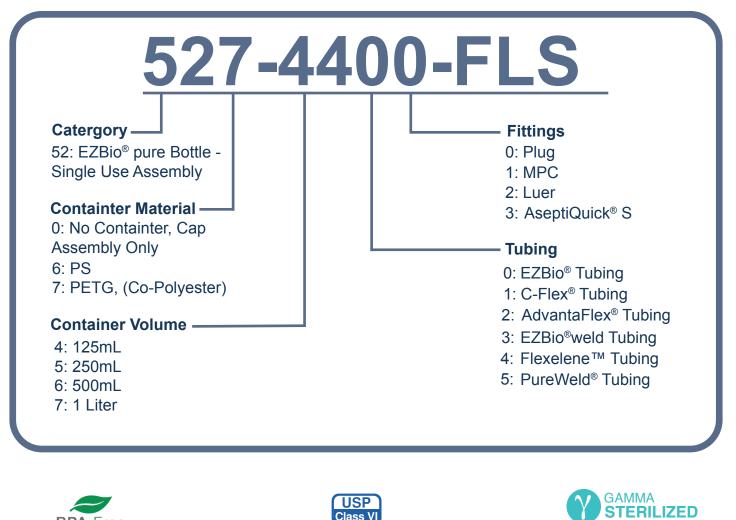

## **BUILD YOUR MTO**

Foxx Life Sciences, 12 N Wentworth Ave., Londonderry, NH 03053 www.foxxlifesciences.com Order Now: 1 (603) 890-FOXX (3699)

Rev. 06/07/2023 PN: DS00004-06