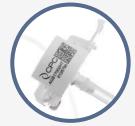

Connectors provide quick and easy sterile connections for small-flow applications. The "FLIP-CLICK-PULL" design enables users to quickly transfer small volumes of media easily with less risk of operator error.

CPC AseptiQuik

Foxx Life Sciences EZBio®pure Titanium Round (TR) Made to Order "MTO" Single Use Sterile Media Bottle Assemblies with Tubing, and Vent Filters. Bottles available in Polyethylene Terephthalate Glycol (PETG), or Polystyrene (PS). EZBio®pure TR "MTO" Single Media Bottle Use Assemblies, allow the customer to select individual components suited for their project needs. Selectable components include Volume and Material of Bottle, Type and Brand of Fittings with Male and Female connectors and Brand of TPE Tubing's.