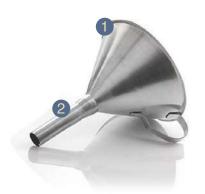

## EZBio® 316 Stainless Steel Funnel

- 1 Depending on the diameter, this pouring aid is suitable for dispensing applications, from small amounts in laboratories to large quantities in industry
- 2 An air channel ensures a complete, unobstructed flow