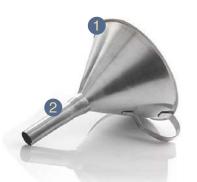

## EZBio® 316 Stainless Steel Funnel

- Depending on the diameter, this pouring aid is suitable for dispensing applications, from small amounts in laboratories to large quantities in industry
- 2 An air channel ensures a complete, unobstructed flow