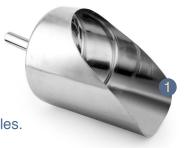

## EZBio<sup>®</sup> 316 Stainless Steel Pharma Scoop

1 EZBio<sup>®</sup> Pharma Scoops are made of 316 stainless steel without edges, crevices or undercuts in which sample residues could collect and contaminate subsequent samples.