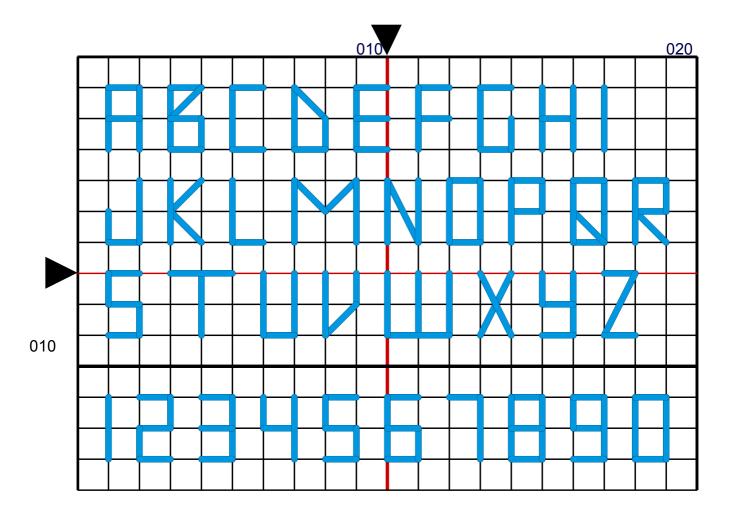

Modern cross stitch kits, patterns, stitch-a-longs and subscription boxes

Made in Australia

www.sprucecraftco.com

## **Cross Stitch Initials**



## **Measurements**

Height: 2 stitches

## © Elise Ross 2024

This pattern is for personal use only. Please do not resell or redistribute copies of this chart. You are welcome to sell any physical items made using this pattern with credit for the design attributed to <a href="https://www.sprucecraftco.com">www.sprucecraftco.com</a> (excludes physical hardcopies of this pattern). Happy stitching!

Looking for cross stitch supplies? Check out our sister store Sew It All Australia for a huge range of beautiful aida, evenweaves, DMC threads and accessories.