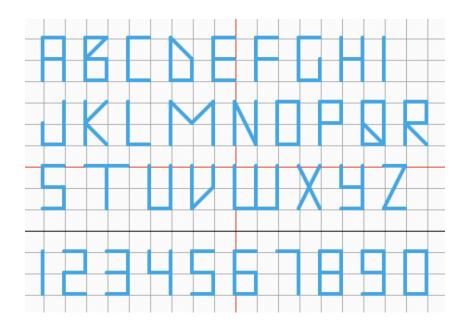

Modern cross stitch kits, patterns, stitch-a-longs and subscription boxes

Made in Australia

www.sprucecraftco.com

## **Cross Stitch Initials**



## **Measurements**

Height: 2 stitches

## © Elise Ross 2024

This pattern is for personal use only. Please do not resell or redistribute copies of this chart. You are welcome to sell any physical items made using this pattern with credit for the design attributed to <a href="https://www.sprucecraftco.com">www.sprucecraftco.com</a> (excludes physical hardcopies of this pattern). Happy stitching!

Looking for cross stitch supplies? Check out our sister store Sew It All Australia for a huge range of beautiful aida, evenweaves, DMC threads and accessories.