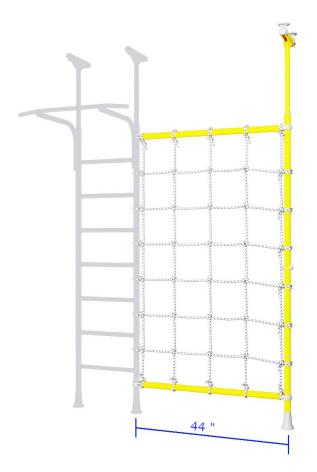

**Color:** 

yellow

| Spider Net   |                    |
|--------------|--------------------|
| Material     | Metal              |
| Components   | - Net              |
|              | - Bar (2)          |
|              | - Pole             |
| Way of       | By pressure        |
| mounting     | between floor and  |
|              | ceiling            |
|              | To be connected to |
|              | any leg of gym     |
| Ceiling      | Short Version:     |
| height range | 6'9" - 8'9"        |
|              | Regular Version:   |
|              | 7'8" – 9'8"        |
| Compatible   | - Pegasus          |
| with models  | - Comet            |
|              | - Olympian         |