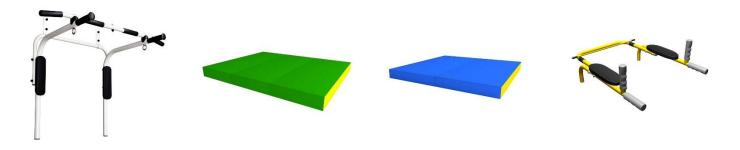

Wall-mounted
Chin-up Bar & Dipstation

Tri-fold Mat

Bi-fold Mat

**Parallel Bars** 

AND MUCH MORE...

| Peg            | gasus             |
|----------------|-------------------|
| Type of rung   | Metal covered     |
|                | with plastic      |
| Components     | - Monkey bars     |
|                | - Vertical ladder |
|                | - Curved ladder   |
|                | - Chin-up bar     |
|                | - Gymnastic rings |
|                | - Trapeze         |
|                | - Rope ladder     |
|                | - Climbing rope   |
|                | - Basketball ring |
| Way of         | By pressure       |
| mounting       | between floor and |
|                | ceiling           |
| Ceiling height | Short Version:    |
| range          | 6'9" – 8'9"       |
|                | Regular Version:  |
|                | 7'8" - 9'8"       |

41" x 64"'

Rungs:

**Colors of frame:** 

orange

blue

| Wall-mounted Chin- |                 |
|--------------------|-----------------|
| up Bar &           | Dip-Station     |
| Material           | Metal           |
| Way of             | By mounting to  |
| mounting           | the wall.       |
|                    | Included 4      |
|                    | hooks are to be |
|                    | attached to the |
|                    | wall-studs      |

Color:

white

| Parallel Bars |                     |
|---------------|---------------------|
| Material      | Metal               |
| Way of        | Stuck between the   |
| mounting      | rungs of the gym    |
|               | (Comet, Pegasus, or |
|               | Olympian)           |