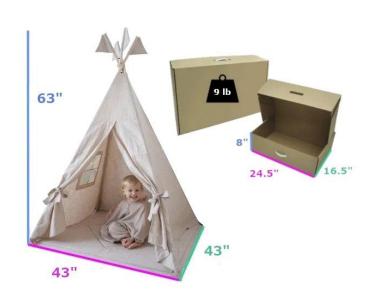

Color:

yellow

| Tepee Tent |            |
|------------|------------|
| Material   | Fabric     |
| Components | - Tent     |
|            | - Pole (4) |
|            | - Soft Pad |

Colors: Beige, Zig-zag