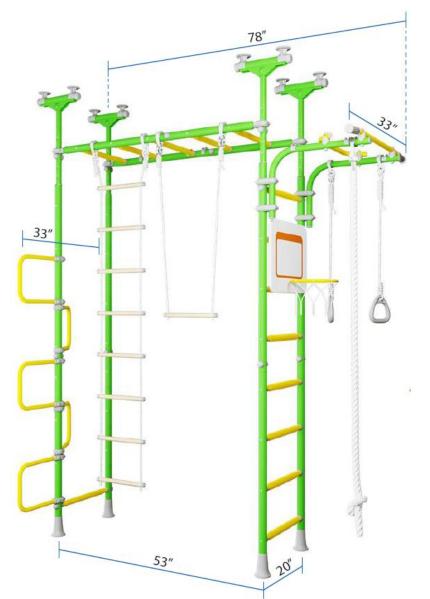

COMPACT FLOOR SPACE

EASY TO ASSEMBLE

NO MARKS AFTER DISASSEMBLING

VARIETY OF DIFFERENT MODELS

- **MONKEY BARS**
  - LADDER •
- CLIMBING NET
  - CHIN-UP BAR
    - **ROPE**
    - RINGS •
    - TRAPEZE •

and much more

Wall-mounted
Chin-up Bar & Dipstation

Tri-fold Mat

Bi-fold Mat

**Parallel Bars** 

AND MUCH MORE...

| Peg            | gasus             |
|----------------|-------------------|
| Type of rung   | Metal covered     |
|                | with plastic      |
| Components     | - Monkey bars     |
|                | - Vertical ladder |
|                | - Curved ladder   |
|                | - Chin-up bar     |
|                | - Gymnastic rings |
|                | - Trapeze         |
|                | - Rope ladder     |
|                | - Climbing rope   |
|                | - Basketball ring |
| Way of         | By pressure       |
| mounting       | between floor and |
|                | ceiling           |
| Ceiling height | Short Version:    |
| range          | 6'9" – 8'9"       |
|                | Regular Version:  |
|                | 7'8" - 9'8"       |