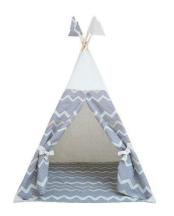

Color:

yellow

| Tepee Tent |            |
|------------|------------|
| Material   | Fabric     |
| Components | - Tent     |
|            | - Pole (4) |
|            | - Soft Pad |

Colors: Beige, Zig-zag