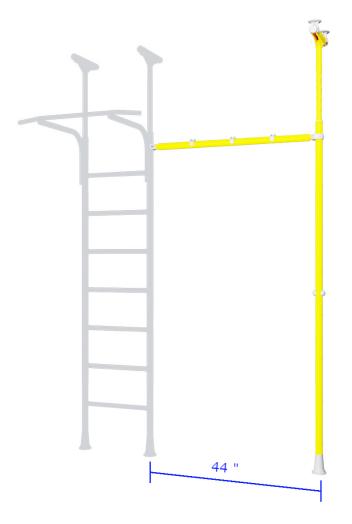

Color:

yellow

| Additional Pull-up Bar |                    |
|------------------------|--------------------|
| Material               | Metal              |
| Components             | - Bar              |
|                        | - Pole             |
| Way of                 | By pressure        |
| mounting               | between floor and  |
|                        | ceiling            |
|                        | To be connected to |
|                        | any leg of gym     |
| Ceiling                | Short Version:     |
| height range           | 6'9" - 8'9"        |
|                        | Regular Version:   |
|                        | 7'8" - 9'8"        |
| Compatible             | - Pegasus          |
| with models            | - Comet            |
|                        | - Olympian         |