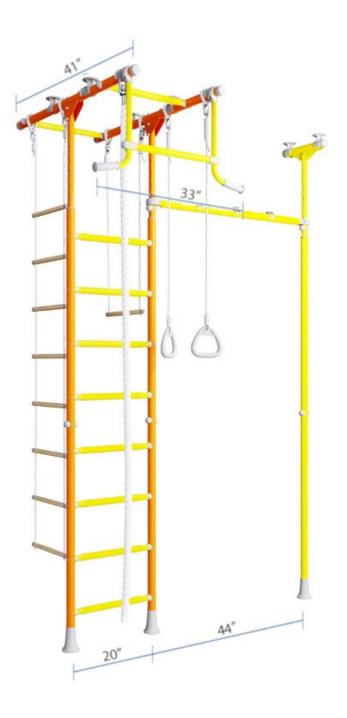

78" x 34"'

Rungs:

orange wiiite blue purple green

| Saturn                  |                   |
|-------------------------|-------------------|
| (Pegasus + Pull-up bar) |                   |
| Type of rung            | Metal covered     |
|                         | with plastic      |
| Components              | - Monkey bars     |
|                         | - Vertical ladder |
|                         | - Curved ladder   |
|                         | - Chin-up bar     |
|                         | - Gymnastic rings |
|                         | - Trapeze         |
|                         | - Rope ladder     |
|                         | - Climbing rope   |
|                         | - Basketball ring |
|                         | - Additional      |
|                         | pull-up bar       |
| Way of                  | By pressure       |
| mounting                | between floor     |
|                         | and ceiling       |
| Ceiling                 | Short Version:    |
| height range            | 6'9" – 8'9"       |
|                         | Regular Version:  |
|                         | 7'8" – 9'8"       |