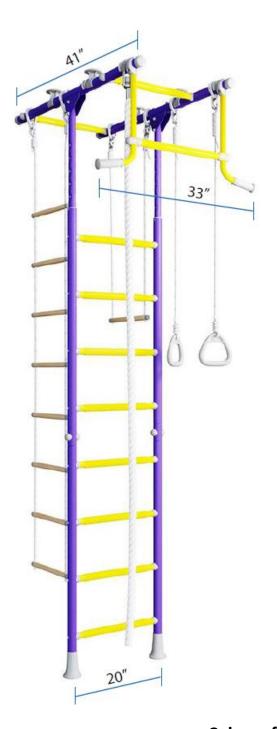

Wall-mounted
Chin-up Bar & Dipstation

Tri-fold Mat

Bi-fold Mat

**Parallel Bars** 

AND MUCH MORE...

| Peg            | gasus             |
|----------------|-------------------|
| Type of rung   | Metal covered     |
|                | with plastic      |
| Components     | - Monkey bars     |
|                | - Vertical ladder |
|                | - Curved ladder   |
|                | - Chin-up bar     |
|                | - Gymnastic rings |
|                | - Trapeze         |
|                | - Rope ladder     |
|                | - Climbing rope   |
|                | - Basketball ring |
| Way of         | By pressure       |
| mounting       | between floor and |
|                | ceiling           |
| Ceiling height | Short Version:    |
| range          | 6'9" – 8'9"       |
|                | Regular Version:  |
|                | 7'8" - 9'8"       |