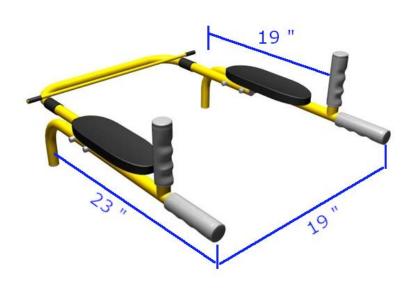

Color:

white

| Parallel Bars |                     |
|---------------|---------------------|
| Material      | Metal               |
| Way of        | Stuck between the   |
| mounting      | rungs of the gym    |
|               | (Comet, Pegasus, or |
|               | Olympian)           |