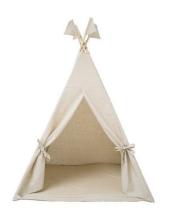

Color:

yellow

| Tepee Tent |            |
|------------|------------|
| Material   | Fabric     |
| Components | - Tent     |
|            | - Pole (4) |
|            | - Soft Pad |

Colors: Beige, Zig-zag