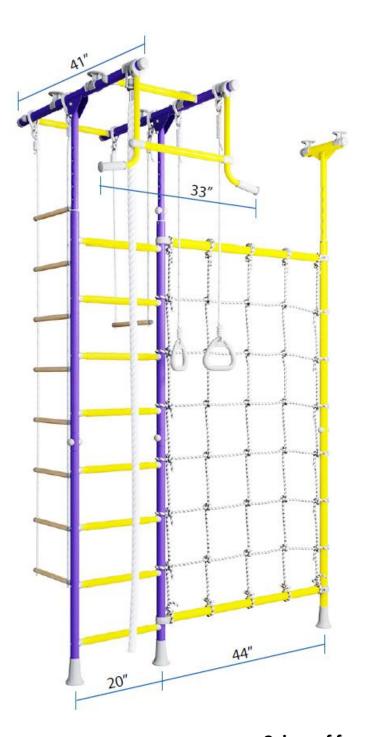

78" x 76"'

**Rungs:** 

**Colors of frame:** 

orange white blue purple green

| Jupiter      |                   |
|--------------|-------------------|
| (Pegasus     | + Spider net)     |
| Type of rung | Metal covered     |
|              | with plastic      |
| Components   | - Monkey bars     |
|              | - Vertical ladder |
|              | - Curved ladder   |
|              | - Chin-up bar     |
|              | - Gymnastic rings |
|              | - Trapeze         |
|              | - Rope ladder     |
|              | - Climbing rope   |
|              | - Basketball ring |
|              | - Climbing net    |
| Way of       | By pressure       |
| mounting     | between floor and |
|              | ceiling           |
| Ceiling      | Short Version:    |
| height range | 6'9" – 8'9"       |
|              | Regular Version:  |
|              | 7'8" - 9'8"       |

78" x 76"'

Rungs:

**Colors of frame:** 

orange winite blue purple green

| Cosmo (Pegasus + Spider |                     |
|-------------------------|---------------------|
| net + Pull-up bar)      |                     |
| Type of rung            | Metal covered with  |
|                         | plastic             |
| Components              | - Monkey bars       |
|                         | - Vertical ladder   |
|                         | - Curved ladder     |
|                         | - Chin-up bar       |
|                         | - Gymnastic rings   |
|                         | - Trapeze           |
|                         | - Rope ladder       |
|                         | - Climbing rope     |
|                         | - Basketball ring   |
|                         | - Climbing net      |
|                         | - Pull-up bar       |
| Way of                  | By pressure between |
| mounting                | floor and ceiling   |
| Ceiling                 | Short Version:      |
| height range            | 6'9" - 8'9"         |
|                         | Regular Version:    |
|                         | 7'8" – 9'8"         |