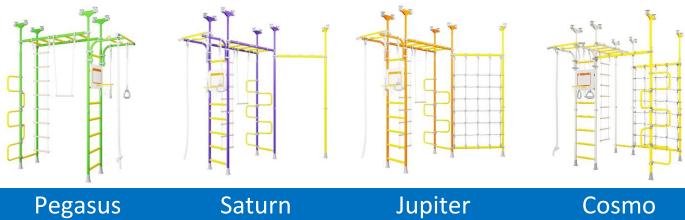

Wall-mounted
Chin-up Bar & Dipstation

Tri-fold Mat

Bi-fold Mat

**Parallel Bars** 

AND MUCH MORE...

| Peg            | gasus             |
|----------------|-------------------|
| Type of rung   | Metal covered     |
|                | with plastic      |
| Components     | - Monkey bars     |
|                | - Vertical ladder |
|                | - Curved ladder   |
|                | - Chin-up bar     |
|                | - Gymnastic rings |
|                | - Trapeze         |
|                | - Rope ladder     |
|                | - Climbing rope   |
|                | - Basketball ring |
| Way of         | By pressure       |
| mounting       | between floor and |
|                | ceiling           |
| Ceiling height | Short Version:    |
| range          | 6'9" – 8'9"       |
|                | Regular Version:  |
|                | 7'8" - 9'8"       |

78" x 34"'

Rungs:

orange wiiite blue purple green

| Saturn                  |                   |
|-------------------------|-------------------|
| (Pegasus + Pull-up bar) |                   |
| Type of rung            | Metal covered     |
|                         | with plastic      |
| Components              | - Monkey bars     |
|                         | - Vertical ladder |
|                         | - Curved ladder   |
|                         | - Chin-up bar     |
|                         | - Gymnastic rings |
|                         | - Trapeze         |
|                         | - Rope ladder     |
|                         | - Climbing rope   |
|                         | - Basketball ring |
|                         | - Additional      |
|                         | pull-up bar       |
| Way of                  | By pressure       |
| mounting                | between floor     |
|                         | and ceiling       |
| Ceiling                 | Short Version:    |
| height range            | 6'9" – 8'9"       |
|                         | Regular Version:  |
|                         | 7'8" – 9'8"       |

78" x 76"'

**Rungs:** 

**Colors of frame:** 

orange white blue purple green

| Jupiter      |                   |
|--------------|-------------------|
| (Pegasus     | + Spider net)     |
| Type of rung | Metal covered     |
|              | with plastic      |
| Components   | - Monkey bars     |
|              | - Vertical ladder |
|              | - Curved ladder   |
|              | - Chin-up bar     |
|              | - Gymnastic rings |
|              | - Trapeze         |
|              | - Rope ladder     |
|              | - Climbing rope   |
|              | - Basketball ring |
|              | - Climbing net    |
| Way of       | By pressure       |
| mounting     | between floor and |
|              | ceiling           |
| Ceiling      | Short Version:    |
| height range | 6'9" – 8'9"       |
|              | Regular Version:  |
|              | 7'8" - 9'8"       |

78" x 76"'

Rungs:

**Colors of frame:** 

orange winite blue purple green

| Cosmo (Pegasus + Spider |                     |
|-------------------------|---------------------|
| net + Pull-up bar)      |                     |
| Type of rung            | Metal covered with  |
|                         | plastic             |
| Components              | - Monkey bars       |
|                         | - Vertical ladder   |
|                         | - Curved ladder     |
|                         | - Chin-up bar       |
|                         | - Gymnastic rings   |
|                         | - Trapeze           |
|                         | - Rope ladder       |
|                         | - Climbing rope     |
|                         | - Basketball ring   |
|                         | - Climbing net      |
|                         | - Pull-up bar       |
| Way of                  | By pressure between |
| mounting                | floor and ceiling   |
| Ceiling                 | Short Version:      |
| height range            | 6'9" - 8'9"         |
|                         | Regular Version:    |
|                         | 7'8" – 9'8"         |