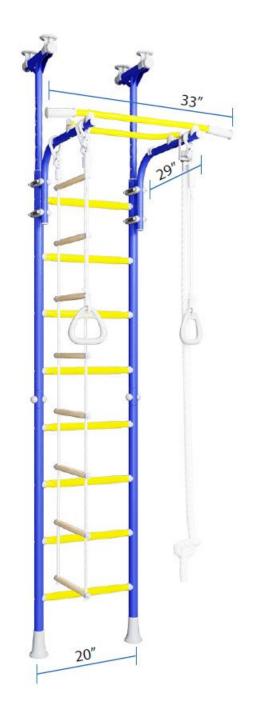

Wall-mounted
Chin-up Bar & Dipstation

Tri-fold Mat

Bi-fold Mat

**Parallel Bars** 

AND MUCH MORE...

| Peg            | gasus             |
|----------------|-------------------|
| Type of rung   | Metal covered     |
|                | with plastic      |
| Components     | - Monkey bars     |
|                | - Vertical ladder |
|                | - Curved ladder   |
|                | - Chin-up bar     |
|                | - Gymnastic rings |
|                | - Trapeze         |
|                | - Rope ladder     |
|                | - Climbing rope   |
|                | - Basketball ring |
| Way of         | By pressure       |
| mounting       | between floor and |
|                | ceiling           |
| Ceiling height | Short Version:    |
| range          | 6'9" – 8'9"       |
|                | Regular Version:  |
|                | 7'8" - 9'8"       |

78" x 34"'

Rungs:

orange wiiite blue purple green

| Saturn                  |                   |
|-------------------------|-------------------|
| (Pegasus + Pull-up bar) |                   |
| Type of rung            | Metal covered     |
|                         | with plastic      |
| Components              | - Monkey bars     |
|                         | - Vertical ladder |
|                         | - Curved ladder   |
|                         | - Chin-up bar     |
|                         | - Gymnastic rings |
|                         | - Trapeze         |
|                         | - Rope ladder     |
|                         | - Climbing rope   |
|                         | - Basketball ring |
|                         | - Additional      |
|                         | pull-up bar       |
| Way of                  | By pressure       |
| mounting                | between floor     |
|                         | and ceiling       |
| Ceiling                 | Short Version:    |
| height range            | 6'9" – 8'9"       |
|                         | Regular Version:  |
|                         | 7'8" – 9'8"       |