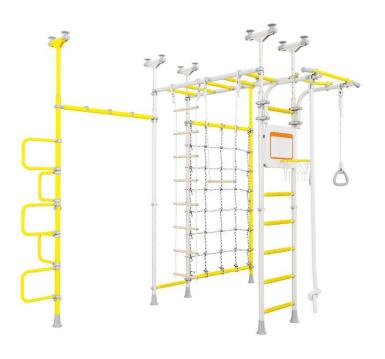

78" x 76"'

Rungs:

**Colors of frame:** 

orange winite blue purple green

| Cosmo (Pegasus + Spider |                     |
|-------------------------|---------------------|
| net + Pull-up bar)      |                     |
| Type of rung            | Metal covered with  |
|                         | plastic             |
| Components              | - Monkey bars       |
|                         | - Vertical ladder   |
|                         | - Curved ladder     |
|                         | - Chin-up bar       |
|                         | - Gymnastic rings   |
|                         | - Trapeze           |
|                         | - Rope ladder       |
|                         | - Climbing rope     |
|                         | - Basketball ring   |
|                         | - Climbing net      |
|                         | - Pull-up bar       |
| Way of                  | By pressure between |
| mounting                | floor and ceiling   |
| Ceiling                 | Short Version:      |
| height range            | 6'9" - 8'9"         |
|                         | Regular Version:    |
|                         | 7'8" – 9'8"         |

**Color:** 

yellow

| Spider Net   |                    |
|--------------|--------------------|
| Material     | Metal              |
| Components   | - Net              |
|              | - Bar (2)          |
|              | - Pole             |
| Way of       | By pressure        |
| mounting     | between floor and  |
|              | ceiling            |
|              | To be connected to |
|              | any leg of gym     |
| Ceiling      | Short Version:     |
| height range | 6'9" - 8'9"        |
|              | Regular Version:   |
|              | 7'8" – 9'8"        |
| Compatible   | - Pegasus          |
| with models  | - Comet            |
|              | - Olympian         |

Color:

yellow

| Additional Pull-up Bar |                    |
|------------------------|--------------------|
| Material               | Metal              |
| Components             | - Bar              |
|                        | - Pole             |
| Way of                 | By pressure        |
| mounting               | between floor and  |
|                        | ceiling            |
|                        | To be connected to |
|                        | any leg of gym     |
| Ceiling                | Short Version:     |
| height range           | 6'9" - 8'9"        |
|                        | Regular Version:   |
|                        | 7'8" - 9'8"        |
| Compatible             | - Pegasus          |
| with models            | - Comet            |
|                        | - Olympian         |