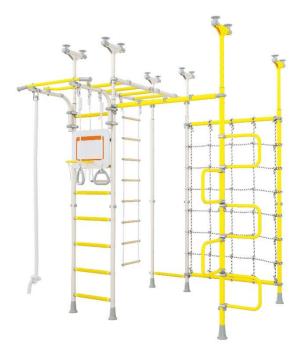

COMPACT FLOOR SPACE

EASY TO ASSEMBLE

NO MARKS AFTER DISASSEMBLING

VARIETY OF DIFFERENT MODELS

- **MONKEY BARS**
  - LADDER •
- CLIMBING NET
  - CHIN-UP BAR
    - **ROPE**
    - RINGS •
    - TRAPEZE •

and much more