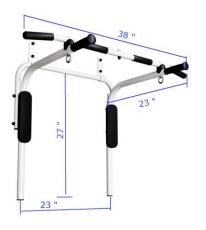

41" x 64"'

Rungs:

**Colors of frame:** 

orange

blue

| Wall-mounted Chin- |                 |
|--------------------|-----------------|
| up Bar &           | Dip-Station     |
| Material           | Metal           |
| Way of             | By mounting to  |
| mounting           | the wall.       |
|                    | Included 4      |
|                    | hooks are to be |
|                    | attached to the |
|                    | wall-studs      |