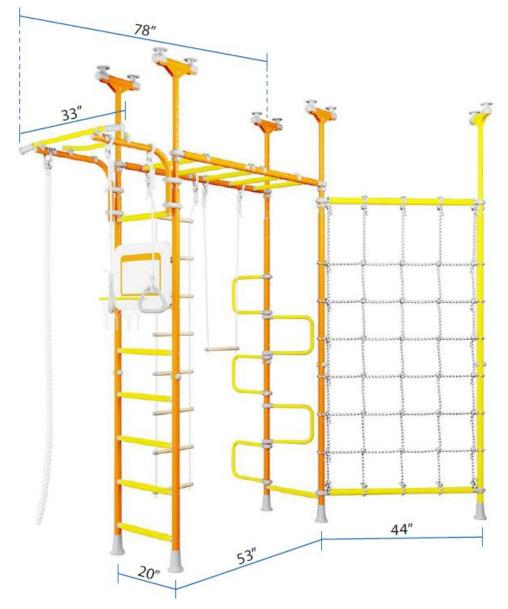

78" x 76"'

**Rungs:** 

**Colors of frame:** 

orange white blue purple green

| Jupiter      |                   |
|--------------|-------------------|
| (Pegasus     | + Spider net)     |
| Type of rung | Metal covered     |
|              | with plastic      |
| Components   | - Monkey bars     |
|              | - Vertical ladder |
|              | - Curved ladder   |
|              | - Chin-up bar     |
|              | - Gymnastic rings |
|              | - Trapeze         |
|              | - Rope ladder     |
|              | - Climbing rope   |
|              | - Basketball ring |
|              | - Climbing net    |
| Way of       | By pressure       |
| mounting     | between floor and |
|              | ceiling           |
| Ceiling      | Short Version:    |
| height range | 6'9" – 8'9"       |
|              | Regular Version:  |
|              | 7'8" - 9'8"       |

**Color:** 

yellow

| Spider Net   |                    |
|--------------|--------------------|
| Material     | Metal              |
| Components   | - Net              |
|              | - Bar (2)          |
|              | - Pole             |
| Way of       | By pressure        |
| mounting     | between floor and  |
|              | ceiling            |
|              | To be connected to |
|              | any leg of gym     |
| Ceiling      | Short Version:     |
| height range | 6'9" - 8'9"        |
|              | Regular Version:   |
|              | 7'8" – 9'8"        |
| Compatible   | - Pegasus          |
| with models  | - Comet            |
|              | - Olympian         |