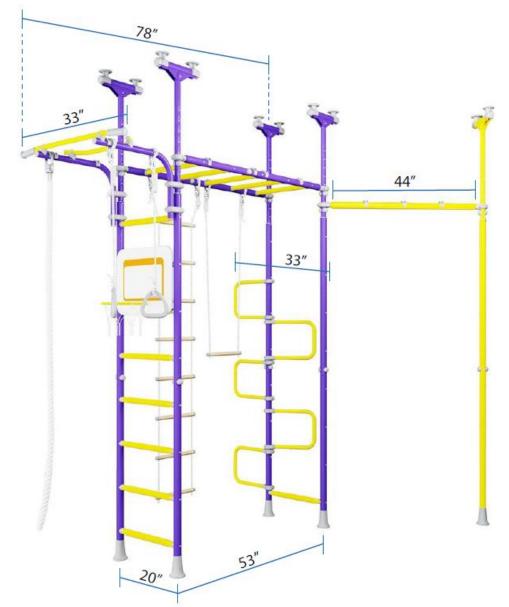

78" x 34"'

Rungs:

orange wiiite blue purple green

| Saturn                  |                   |
|-------------------------|-------------------|
| (Pegasus + Pull-up bar) |                   |
| Type of rung            | Metal covered     |
|                         | with plastic      |
| Components              | - Monkey bars     |
|                         | - Vertical ladder |
|                         | - Curved ladder   |
|                         | - Chin-up bar     |
|                         | - Gymnastic rings |
|                         | - Trapeze         |
|                         | - Rope ladder     |
|                         | - Climbing rope   |
|                         | - Basketball ring |
|                         | - Additional      |
|                         | pull-up bar       |
| Way of                  | By pressure       |
| mounting                | between floor     |
|                         | and ceiling       |
| Ceiling                 | Short Version:    |
| height range            | 6'9" – 8'9"       |
|                         | Regular Version:  |
|                         | 7'8" – 9'8"       |

Color:

yellow

| Additional Pull-up Bar |                    |
|------------------------|--------------------|
| Material               | Metal              |
| Components             | - Bar              |
|                        | - Pole             |
| Way of                 | By pressure        |
| mounting               | between floor and  |
|                        | ceiling            |
|                        | To be connected to |
|                        | any leg of gym     |
| Ceiling                | Short Version:     |
| height range           | 6'9" - 8'9"        |
|                        | Regular Version:   |
|                        | 7'8" - 9'8"        |
| Compatible             | - Pegasus          |
| with models            | - Comet            |
|                        | - Olympian         |