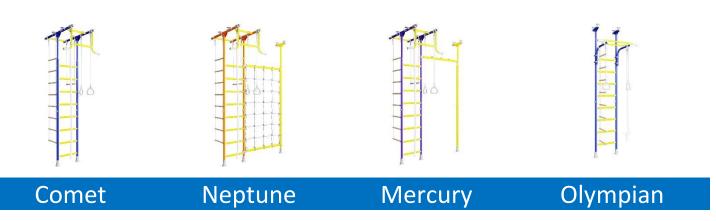

78" x 76"' or 78" x 120"

Rungs:

**Colors of frame:** 

orange white blue purple green

| Comet        |                   |
|--------------|-------------------|
| Type of rung | Metal covered     |
|              | with plastic      |
| Components   | - Metal ladder    |
|              | - Chin-up bar     |
|              | - Gymnastic rings |
|              | - Trapeze         |
|              | - Rope ladder     |
|              | - Climbing rope   |
| Way of       | By pressure       |
| mounting     | between floor     |
|              | and ceiling       |
| Ceiling      | Short Version:    |
| height range | 6'9" – 8'9"       |
|              | Regular Version:  |
|              | 7'8" – 9'8"       |

41" x 21"'

Rungs:

**Colors of frame:** 

orange

blue

purple

| Neptune              |                   |
|----------------------|-------------------|
| (Comet + Spider Net) |                   |
| Type of rung         | Metal covered     |
|                      | with plastic      |
| Components           | - Metal ladder    |
|                      | - Chin-up bar     |
|                      | - Gymnastic rings |
|                      | - Trapeze         |
|                      | - Rope ladder     |
|                      | - Climbing rope   |
|                      | - Climbing net    |
| Way of               | By pressure       |
| mounting             | between floor     |
|                      | and ceiling       |
| Ceiling              | Short Version:    |
| height range         | 6'9" - 8'9"       |
|                      | Regular Version:  |
|                      | 7'8" – 9'8"       |

41" x 64"'

**Rungs:** 

**Colors of frame:** 

orange blue purple

| Mercury      |                    |
|--------------|--------------------|
| (Comet +     | - Pull-up Bar)     |
| Type of rung | Metal covered      |
|              | with plastic       |
| Components   | - Metal ladder     |
|              | - Chin-up bar      |
|              | - Gymnastic rings  |
|              | - Trapeze          |
|              | - Rope ladder      |
|              | - Climbing rope    |
|              | - Additional pull- |
|              | up bar             |
| Way of       | By pressure        |
| mounting     | between floor      |
|              | and ceiling        |
| Ceiling      | Short Version:     |
| height range | 6'9" - 8'9"        |
|              | Regular Version:   |
|              | 7'8" – 9'8"        |

41" x 64"'

**Rungs:** 

**Colors of frame:** 

orange blue purple

| Olympian     |                    |
|--------------|--------------------|
| Type of rung | Metal covered with |
|              | plastic            |
| Components   | - Metal ladder     |
|              | - Chin-up bar      |
|              | - Gymnastic rings  |
|              | - Rope ladder      |
|              | - Climbing rope    |
| Way of       | By pressure        |
| mounting     | between floor and  |
|              | ceiling            |
|              | Or                 |
|              | By mounting to the |
|              | wall (Additional   |
|              | hardware required) |
| Ceiling      | Short Version:     |
| height range | 6'9" – 8'9"        |
|              | Regular Version:   |
|              | 7'8" – 9'8"        |